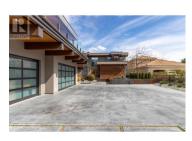

Located in the prestigious Trout Creek area of Summerland, this 4,600 sq.ft. lakefront home offers a harmonious blend of modern sophistication and timeless craftsmanship. Boasting 4 bedrooms, 5 bathrooms, and in-floor heating throughout, the steel-beam construction is complimented by rich wood accents, creating a warm yet elegant ambiance. Enter through the grand wood door into a foyer illuminated by a massive skylight, where breathtaking lake views greet you. The recently renovated kitchen is a chef's dream, featuring an oversized quartz island, high-end cabinetry, and porcelain counters that flow seamlessly into the backsplash. Enjoy the indoor-outdoor lifestyle with a windowed pass-through to the outdoor kitchen. The main level offers a full bedroom/office, a dedicated theater room, and a living room with a wet bar, fireplace, and access to the outdoor concrete deck. Beyond lies a lush grassy yard leading to a sandy beach and private dock. Up the floating staircase, the master suite overlooks the lake and features his-and-her sinks, a tiled steam shower, and a free-standing tub. Two additional upstairs bedrooms, each with ensuites, open to a 50'+ deck with a hot tub, BBQ, and ample seating. The oversized triple-car garage includes an 800 sq.ft. finished suite above, perfect for guests or a caretaker. Situated on a 0.492-acre gated lot with newly landscaped grounds, this p...