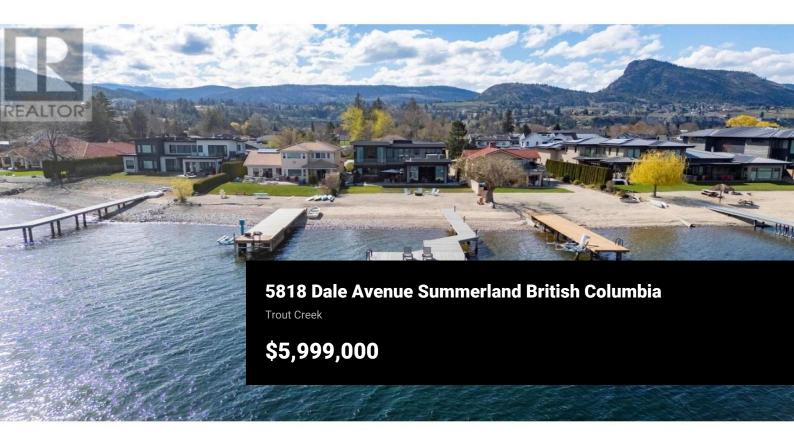

Located in the prestigious Trout Creek area of Summerland, this 4,600 sq.ft. lakefront home offers a harmonious blend of modern sophistication and timeless craftsmanship. Boasting 4 bedrooms, 5 bathrooms, and in-floor heating throughout, the steel-beam construction is complimented by rich wood accents, creating a warm yet elegant ambiance. Enter through the grand wood door into a foyer illuminated by a massive skylight, where breathtaking lake views greet you. The recently renovated kitchen is a chef's dream, featuring an oversized quartz island, high-end cabinetry, and porcelain counters that flow seamlessly into the backsplash. Enjoy the indoor-outdoor lifestyle with a windowed pass-through to the outdoor kitchen. The main level offers a full bedroom/office, a dedicated theater room, and a living room with a wet bar, fireplace, and access to the outdoor concrete deck. Beyond lies a lush grassy yard leading to a sandy beach and private dock. Up the floating staircase, the master suite overlooks the lake and features his-and-her sinks, a tiled steam shower, and a free-standing tub. Two additional upstairs bedrooms, each with ensuites, open to a 50'+ deck with a hot tub, BBQ, and ample seating. The oversized triple-car garage includes an 800 sq.ft. finished suite above, perfect for guests or a caretaker. Situated on a 0.492-acre gated lot with newly landscaped grounds, this p...