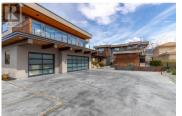

Located in the prestigious Trout Creek area of Summerland, this 4,600 sq.ft. lakefront home offers a harmonious blend of modern sophistication and timeless craftsmanship. Boasting 4 bedrooms, 5 bathrooms, and in-floor heating throughout, the steel-beam construction is complimented by rich wood accents, creating a warm yet elegant ambiance. Enter through the grand wood door into a foyer illuminated by a massive skylight, where breathtaking lake views greet you. The recently renovated kitchen is a chef's dream, featuring an oversized quartz island, high-end cabinetry, and porcelain counters that flow seamlessly into the backsplash. Enjoy the indoor-outdoor lifestyle with a windowed pass-through to the outdoor kitchen. The main level offers a full bedroom/office, a dedicated theater room, and a living room with a wet bar, fireplace, and access to the outdoor concrete deck. Beyond lies a lush grassy yard leading to a sandy beach and private dock. Up the floating staircase, the master suite overlooks the lake and features his-and-her sinks, a tiled steam shower, and a free-standing tub. Two additional upstairs bedrooms, each with ensuites, open to a 50'+ deck with a hot tub, BBQ, and ample seating. The oversized triple-car garage includes an 800 sq.ft. finished suite above, perfect for guests or a caretaker. Situated on a 0.492-acre gated lot with newly landscaped grounds, this p...