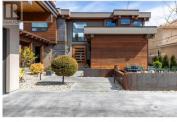

Located in the prestigious Trout Creek area of Summerland, this 4,600 sq.ft. lakefront home offers a harmonious blend of modern sophistication and timeless craftsmanship. Boasting 4 bedrooms, 5 bathrooms, and in-floor heating throughout, the steel-beam construction is complimented by rich wood accents, creating a warm yet elegant ambiance. Enter through the grand wood door into a foyer illuminated by a massive skylight, where breathtaking lake views greet you. The recently renovated kitchen is a chef's dream, featuring an oversized quartz island, high-end cabinetry, and porcelain counters that flow seamlessly into the backsplash. Enjoy the indoor-outdoor lifestyle with a windowed pass-through to the outdoor kitchen. The main level offers a full bedroom/office, a dedicated theater room, and a living room with a wet bar, fireplace, and access to the outdoor concrete deck. Beyond lies a lush grassy yard leading to a sandy beach and private dock. Up the floating staircase, the master suite overlooks the lake and features his-and-her sinks, a tiled steam shower, and a free-standing tub. Two additional upstairs bedrooms, each with ensuites, open to a 50'+ deck with a hot tub, BBQ, and ample seating. The oversized triple-car garage includes an 800 sq.ft. finished suite above, perfect for guests or a caretaker. Situated on a 0.492-acre gated lot with newly landscaped grounds, this p...