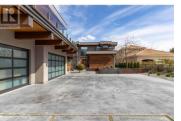

Located in the prestigious Trout Creek area of Summerland, this 4,600 square foot lakefront home offers a harmonious blend of modern sophistication and timeless craftsmanship. Boasting four bedrooms, five bathrooms, and in-floor heating throughout, the steel-beam construction is complimented by rich wood accents, creating a warm yet elegant ambiance. Enter through the grand wood door into a foyer illuminated by a massive skylight, where breathtaking lake views greet you. The recently renovated kitchen is a chef's dream, featuring an oversized quartz island, high-end cabinetry, and porcelain counters that flow seamlessly into the backsplash. Enjoy the indoor-outdoor lifestyle with a windowed pass-through to the outdoor kitchen. The main level offers a full bedroom/office, a dedicated theater room, and a living room with a wet bar, fireplace, and access to the outdoor concrete deck. Beyond lies a lush grassy yard leading to a sandy beach and private dock. Up the floating staircase, the master suite overlooks the lake and features his-and-her sinks, a tiled steam shower, and a free-standing tub. Two additional upstairs bedrooms, each with ensuites, open to a 50+ foot deck with a hot tub, BBQ, and ample seating. The oversized triple-car garage includes an 800 square foot finished suite above, perfect for guests or a caretaker. Situated on a 0.492-acre gated lot with newly lands...