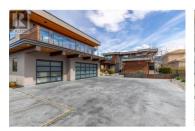

Located in the prestigious Trout Creek area of Summerland, this 4,600 square foot lakefront home offers a harmonious blend of modern sophistication and timeless craftsmanship. Boasting four bedrooms, five bathrooms, and in-floor heating throughout, the steel-beam construction is complimented by rich wood accents, creating a warm yet elegant ambiance. Enter through the grand wood door into a foyer illuminated by a massive skylight, where breathtaking lake views greet you. The recently renovated kitchen is a chef's dream, featuring an oversized quartz island, high-end cabinetry, and porcelain counters that flow seamlessly into the backsplash. Enjoy the indoor-outdoor lifestyle with a windowed pass-through to the outdoor kitchen. The main level offers a full bedroom/office, a dedicated theater room, and a living room with a wet bar, fireplace, and access to the outdoor concrete deck. Beyond lies a lush grassy yard leading to a sandy beach and private dock. Up the floating staircase, the master suite overlooks the lake and features his-and-her sinks, a tiled steam shower, and a free-standing tub. Two additional upstairs bedrooms, each with ensuites, open to a 50+ foot deck with a hot tub, BBQ, and ample seating. The oversized triple-car garage includes an 800 square foot finished suite above, perfect for guests or a caretaker. Situated on a 0.492-acre gated lot with newly lands...