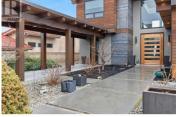

Located in the prestigious Trout Creek area of Summerland, this 4,600 square foot lakefront home offers a harmonious blend of modern sophistication and timeless craftsmanship. Boasting four bedrooms, five bathrooms, and in-floor heating throughout, the steel-beam construction is complimented by rich wood accents, creating a warm yet elegant ambiance. Enter through the grand wood door into a foyer illuminated by a massive skylight, where breathtaking lake views greet you. The recently renovated kitchen is a chef's dream, featuring an oversized quartz island, high-end cabinetry, and porcelain counters that flow seamlessly into the backsplash. Enjoy the indoor-outdoor lifestyle with a windowed pass-through to the outdoor kitchen. The main level offers a full bedroom/office, a dedicated theater room, and a living room with a wet bar, fireplace, and access to the outdoor concrete deck. Beyond lies a lush grassy yard leading to a sandy beach and private dock. Up the floating staircase, the master suite overlooks the lake and features his-and-her sinks, a tiled steam shower, and a free-standing tub. Two additional upstairs bedrooms, each with ensuites, open to a 50+ foot deck with a hot tub, BBQ, and ample seating. The oversized triple-car garage includes an 800 square foot finished suite above, perfect for guests or a caretaker. Situated on a 0.492-acre gated lot with newly lands...