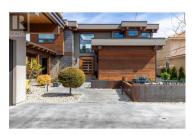

Located in the prestigious Trout Creek area of Summerland, this 4,600 square foot lakefront home offers a harmonious blend of modern sophistication and timeless craftsmanship. Boasting four bedrooms, five bathrooms, and in-floor heating throughout, the steel-beam construction is complimented by rich wood accents, creating a warm yet elegant ambiance. Enter through the grand wood door into a foyer illuminated by a massive skylight, where breathtaking lake views greet you. The recently renovated kitchen is a chef's dream, featuring an oversized quartz island, high-end cabinetry, and porcelain counters that flow seamlessly into the backsplash. Enjoy the indoor-outdoor lifestyle with a windowed pass-through to the outdoor kitchen. The main level offers a full bedroom/office, a dedicated theater room, and a living room with a wet bar, fireplace, and access to the outdoor concrete deck. Beyond lies a lush grassy yard leading to a sandy beach and private dock. Up the floating staircase, the master suite overlooks the lake and features his-and-her sinks, a tiled steam shower, and a free-standing tub. Two additional upstairs bedrooms, each with ensuites, open to a 50+ foot deck with a hot tub, BBQ, and ample seating. The oversized triple-car garage includes an 800 square foot finished suite above, perfect for guests or a caretaker. Situated on a 0.492-acre gated lot with newly lands...