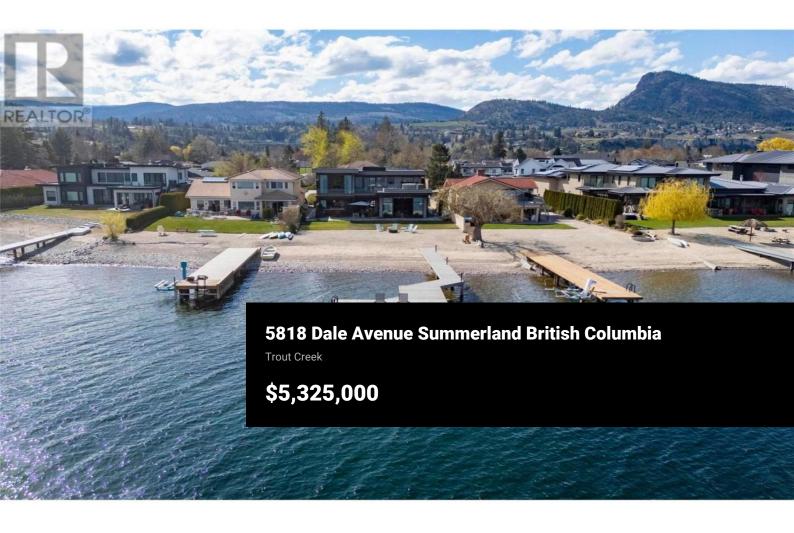

Located in the prestigious Trout Creek area of Summerland, this 4,600 square foot lakefront home offers a harmonious blend of modern sophistication and timeless craftsmanship. Boasting four bedrooms, five bathrooms, and in-floor heating throughout, the steel-beam construction is complimented by rich wood accents, creating a warm yet elegant ambiance. Enter through the grand wood door into a foyer illuminated by a massive skylight, where breathtaking lake views greet you. The recently renovated kitchen is a chef's dream, featuring an oversized quartz island, high-end cabinetry, and porcelain counters that flow seamlessly into the backsplash. Enjoy the indoor-outdoor lifestyle with a windowed pass-through to the outdoor kitchen. The main level offers a full bedroom/office, a dedicated theater room, and a living room with a wet bar, fireplace, and access to the outdoor concrete deck. Beyond lies a lush grassy yard leading to a sandy beach and private dock. Up the floating staircase, the master suite overlooks the lake and features his-and-her sinks, a tiled steam shower, and a free-standing tub. Two additional upstairs bedrooms, each with ensuites, open to a 50+ foot deck with a hot tub, BBQ, and ample seating. The oversized triple-car garage includes an 800 square foot finished suite above, perfect for guests or a caretaker. Situated on a 0.492-acre gated lot with newly lands...