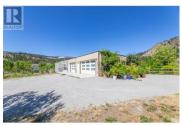

## 5824 Lewes Avenue Summerland British Columbia Summerland Rural \$1,125,000

Country living at its finest with this 2.42 acre hobby farm on Summerland's famous bottleneck drive surrounded by award winning wineries. Energy efficient and custom built 3 bedroom, 3 bathroom, triple garage home with vaulted ceilings, abundant natural light, and polished concrete flooring with infloor hydronic heating throughout. Surrounding the house, the bright southern exposed yard is the model of self-sustainability with a 42 tree fruit orchard and a mix of edible perennials including walnuts, hazelnuts, raspberry, boysenberry, blueberry, haskap and grapes. In-ground irrigation, a chicken coop, greenhouse, and numerous garden beds currently used for veggies and cutting flowers await your ideas to complete the vision of self-reliance. (id:6769)