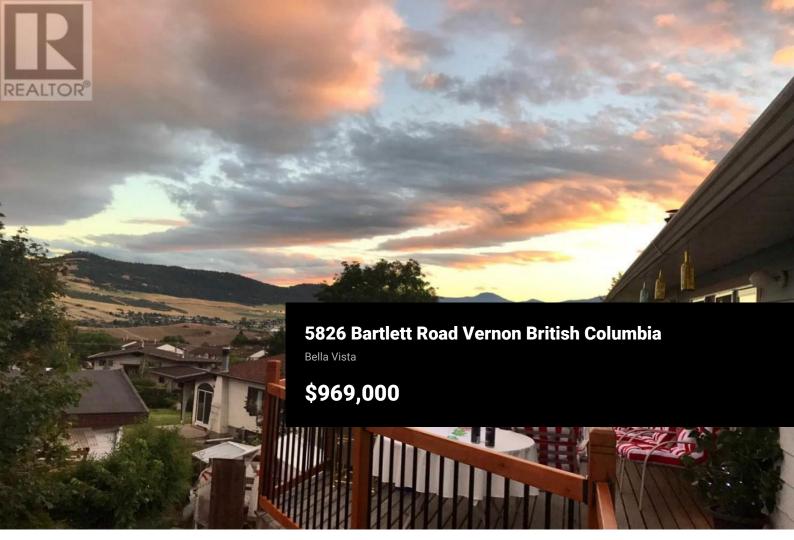

14,375 sqft VIEW lot with potential to subdivide into 2 lots, application submitted. This property has 2 street frontages. Beautiful view of the surrounding area and Okanagan Lake from the entertainment size sundeck and living room window. This lovely 2786 sqft home with 5 bedrooms and 3 full bathrooms has plenty of room for the extended family and guests. Upgrades include windows, bathrooms, flooring and freshly painted. Features include hardwood flooring throughout the main living area, AC, fence yard and large vegetable garden. Amazing location close to local schools, shopping, Ellison Prov Park, Kalamalka Lake Park, 2 blocks from the Grey Canal Walking System, 5 mins to Kin Beach or Turtle Mtn, 10 mins to Rise Golf Course and 25 mins to Silver Star Ski Resort. (id:6769)