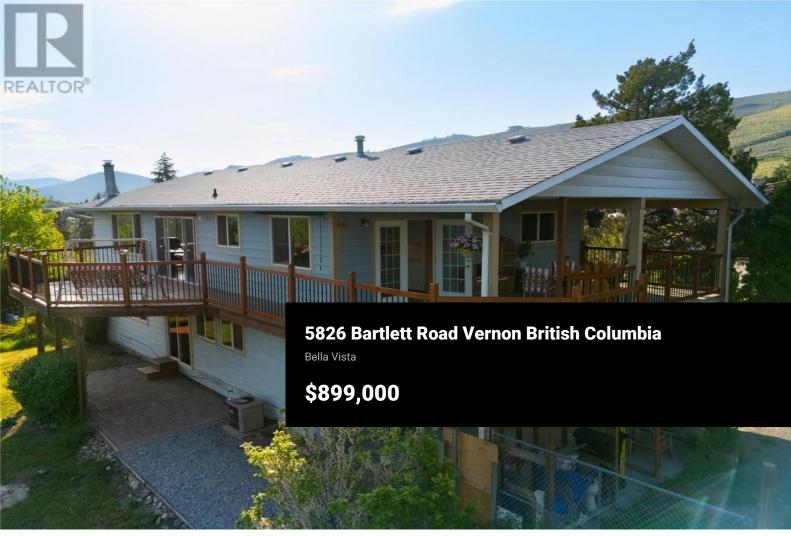

Want a home on a quiet cul-de-sac? Want the option to Subdivide & have family to build next to you? Does a spacious 2800 sq/ft 5 bed, 3 full bath home check the box? Is a large 2 bed room rental suite important to your budget? Is a stunning 270 degree panoramic view from Silverstar to Okanagan Lake from a 600+sq/ft of 2nd floor deck something on the bucketlist? If gardening in the front and a fenced big back yard for the kids to live life is on the must have, then look no further than 5826 Bartlett!! This home is well built with a great design layout that suites many types of buyers. The main level of the home, has 3 large bedrooms with the Master bedroom containing a full 4 piece ensuite with a tub & shower. The large living room area and dining area take it the lake to mountain view scape. The kitchen upstairs is bright and and well planned. Hardwood floors run throughout the entire upstairs. Downstairs the main entry foyer is large enough to handle all the family clothes. 2 bedrooms downstairs, a family room, bathroom and 2nd kitchen area make up the in-law suite area. New vinyl plank flooring handle foot traffic in the kitchen. A large storage / utility room is accessible from the downstairs kitchen or from the carport outside. The Carport (12' x 28') which is under the massive covered deck could be easily framed in as a garage. This is a versatile property ...