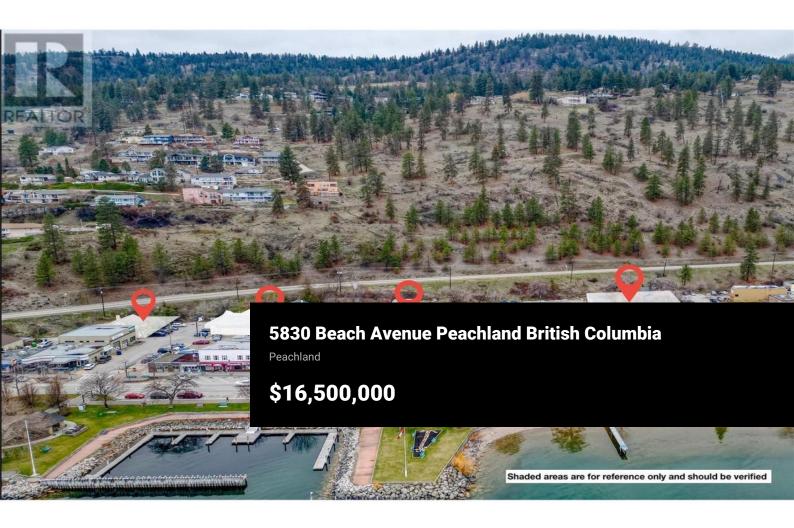

Land Assembly - 19 total lots. Embrace this once in a lifetime opportunity to revitalize a downtown core that is just steps from Okanagan Lake in one of Canada's most inviting and spectacular regions. Assembled over twenty years, and now being offered for sale as a package of close to 65,000 SQFT, all  ${\rm C2}$ zoned, this is an incredible opportunity for housing, retail, hotel, restaurants, services and municipal spaces to be created in unison, resulting in a downtown core that is vibrant and innovative. The centrepiece of the package is close to 18,000 SQFT at the centre of Beach Ave. and right across from Okanagan Lake that will be the focal point of Peachland's downtown. The entire assembly is currently leased and offers the ability to defer costs and create diverse opportunity throughout the process. Peachland is undergoing significant modernization in its vision for the downtown core and this opportunity offers the chance to work collaboratively with the District to help realize that goal. The District holds +/- 39,000 SQFT of land adjacent to the offered land, further enhancing the opportunity for partnerships and creative solutions for downtown Peachland. Some photos have been digitally enhanced to identify the properties included. the shaded areas are for reference only and should be verified. (id:6769)