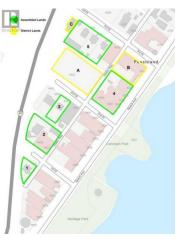

Land Assembly - 19 total lots. Embrace this once in a lifetime opportunity to revitalize a downtown core that is just steps from Okanagan Lake in one of Canada's most inviting and spectacular regions. Assembled over twenty years, and now being offered for sale as a package of close to 65,000 SQFT, all  ${\rm C2}$ zoned, this is an incredible opportunity for housing, retail, hotel, restaurants, services and municipal spaces to be created in unison, resulting in a downtown core that is vibrant and innovative. The centrepiece of the package is close to 18,000 SQFT at the centre of Beach Ave. and right across from Okanagan Lake that will be the focal point of Peachland's downtown. The entire assembly is currently leased and offers the ability to defer costs and create diverse opportunity throughout the process. Peachland is undergoing significant modernization in its vision for the downtown core and this opportunity offers the chance to work collaboratively with the District to help realize that goal. The District holds +/- 39,000 SQFT of land adjacent to the offered land, further enhancing the opportunity for partnerships and creative solutions for downtown Peachland. Some photos have been digitally enhanced to identify the properties included. the shaded areas are for reference only and should be verified. (id:6769)