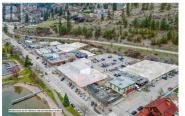

Land Assembly - 19 total lots. Embrace this once in a lifetime opportunity to revitalize a downtown core that is just steps from Okanagan Lake in one of Canada's most inviting and spectacular regions. Assembled over twenty years, and now being offered for sale as a package of close to 65,000 SQFT, all  ${\rm C2}$ zoned, this is an incredible opportunity for housing, retail, hotel, restaurants, services and municipal spaces to be created in unison, resulting in a downtown core that is vibrant and innovative. The centrepiece of the package is close to 18,000 SQFT at the centre of Beach Ave. and right across from Okanagan Lake that will be the focal point of Peachland's downtown. The entire assembly is currently leased and offers the ability to defer costs and create diverse opportunity throughout the process. Peachland is undergoing significant modernization in its vision for the downtown core and this opportunity offers the chance to work collaboratively with the District to help realize that goal. The District holds +/- 39,000 SQFT of land adjacent to the offered land, further enhancing the opportunity for partnerships and creative solutions for downtown Peachland. Some photos have been digitally enhanced to identify the properties included. the shaded areas are for reference only and should be verified. (id:6769)