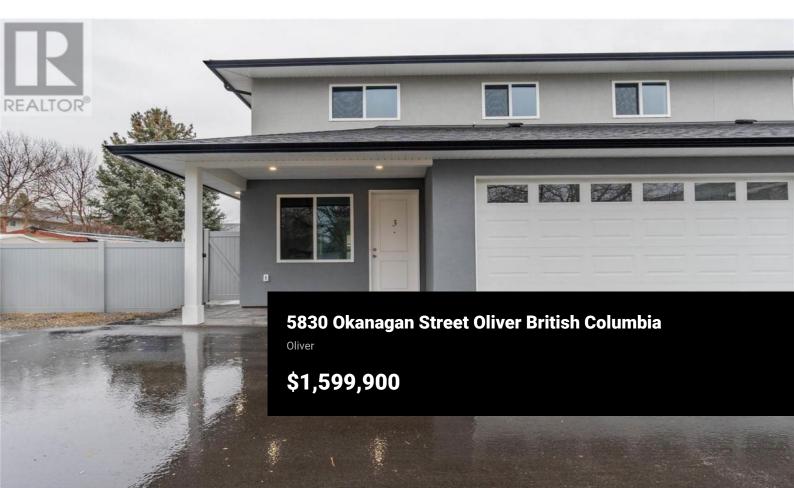

Brand NEW Entire TRIPLEX + Individually Registered Strata Titles in Oliver, BC. Includes all appliances and Includes the GST! Expected rent \$2750 per unit or \$8250/mo. Estimated Cap Approximately 5%. Overall Building Size 6750sg.ft. Welcome to Peach Terrace, your gateway to modern living in the heart of a family-friendly neighbourhood! All Units are 3-bedroom, 3-bathroom homes that have been thoughtfully designed to offer the perfect blend of space, style, and convenience. Step inside this contemporary oasis and be adorned by high 9' ceilings that invite natural light to illuminate every corner. This kitchens are true a culinary masterpieces: Quartz countertops, stainless steel appliances, peninsular bar, a walk-in pantry. If you're preparing a quick weekday meal or hosting a dinner party, this kitchen is seamlessly connected to a private covered patio area! Upper-floor laundry for added convenience, an actual double car garage (21' x 20') for each unit, Plus, an extra paved parking space. Stay comfortable and energy efficient in every season with ductless heating and A/C: Each bedroom occupant can select their perfect temperature! Peach view Terrace is more than just a home; it's a lifestyle. Modern amenities and proximity to schools, restaurant, downtown shopping in Oliver: the working heart of the South Okanagan Valley. Bonus: Fully fenced Yards. Buy, Rent + Hold! This p...