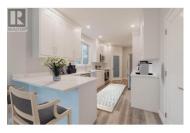

Brand NEW Entire TRIPLEX + Individually Registered Strata Titles in Oliver, BC. Includes all appliances and Includes the GST! Expected rent \$2750 per unit or \$8250/mo. Estimated Cap Approximately 5%. Overall Building Size 6750sg.ft. Welcome to Peach Terrace, your gateway to modern living in the heart of a family-friendly neighbourhood! All Units are 3-bedroom, 3-bathroom homes that have been thoughtfully designed to offer the perfect blend of space, style, and convenience. Step inside this contemporary oasis and be adorned by high 9' ceilings that invite natural light to illuminate every corner. This kitchens are true a culinary masterpieces: Quartz countertops, stainless steel appliances, peninsular bar, a walk-in pantry. If you're preparing a quick weekday meal or hosting a dinner party, this kitchen is seamlessly connected to a private covered patio area! Upper-floor laundry for added convenience, an actual double car garage (21' x 20') for each unit, Plus, an extra paved parking space. Stay comfortable and energy efficient in every season with ductless heating and A/C: Each bedroom occupant can select their perfect temperature! Peach view Terrace is more than just a home; it's a lifestyle. Modern amenities and proximity to schools, restaurant, downtown shopping in Oliver: the working heart of the South Okanagan Valley. Bonus: Fully fenced Yards. Buy, Rent + Hold! This p...