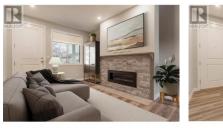

Brand NEW Entire TRIPLEX + Individually Registered Strata Titles in Oliver, BC. Includes all appliances and Includes the GST! Expected rent \$2750 per unit or \$8250/mo. Estimated Cap Approximately 5%. Overall Building Size 6750sg.ft. Welcome to Peach Terrace, your gateway to modern living in the heart of a family-friendly neighbourhood! All Units are 3-bedroom, 3-bathroom homes that have been thoughtfully designed to offer the perfect blend of space, style, and convenience. Step inside this contemporary oasis and be adorned by high 9' ceilings that invite natural light to illuminate every corner. This kitchens are true a culinary masterpieces: Quartz countertops, stainless steel appliances, peninsular bar, a walk-in pantry. If you're preparing a quick weekday meal or hosting a dinner party, this kitchen is seamlessly connected to a private covered patio area! Upper-floor laundry for added convenience, an actual double car garage (21' x 20') for each unit, Plus, an extra paved parking space. Stay comfortable and energy efficient in every season with ductless heating and A/C: Each bedroom occupant can select their perfect temperature! Peach view Terrace is more than just a home; it's a lifestyle. Modern amenities and proximity to schools, restaurant, downtown shopping in Oliver: the working heart of the South Okanagan Valley. Bonus: Fully fenced Yards. Buy, Rent + Hold! This p...