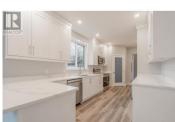

Brand NEW Entire TRIPLEX + Individually Registered Strata Titles in Oliver, BC. Includes all appliances and Includes the GST! Expected rent \$2750 per unit or \$8250/mo. Estimated Cap Approximately 5%. Overall Building Size 6750sg.ft. Welcome to Peach Terrace, your gateway to modern living in the heart of a family-friendly neighbourhood! All Units are 3-bedroom, 3-bathroom homes that have been thoughtfully designed to offer the perfect blend of space, style, and convenience. Step inside this contemporary oasis and be adorned by high 9' ceilings that invite natural light to illuminate every corner. This kitchens are true a culinary masterpieces: Quartz countertops, stainless steel appliances, peninsular bar, a walk-in pantry. If you're preparing a quick weekday meal or hosting a dinner party, this kitchen is seamlessly connected to a private covered patio area! Upper-floor laundry for added convenience, an actual double car garage (21' x 20') for each unit, Plus, an extra paved parking space. Stay comfortable and energy efficient in every season with ductless heating and A/C: Each bedroom occupant can select their perfect temperature! Peach view Terrace is more than just a home; it's a lifestyle. Modern amenities and proximity to schools, restaurant, downtown shopping in Oliver: the working heart of the South Okanagan Valley. Bonus: Fully fenced Yards. Buy, Rent + Hold! This p...