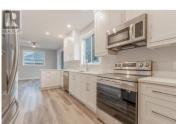

Brand NEW Entire TRIPLEX + Individually Registered Strata Titles in Oliver, BC. Includes all appliances and Includes the GST! Expected rent \$2750 per unit or \$8250/mo. Estimated Cap Approximately 5%. Overall Building Size 6750sg.ft. Welcome to Peach Terrace, your gateway to modern living in the heart of a family-friendly neighbourhood! All Units are 3-bedroom, 3-bathroom homes that have been thoughtfully designed to offer the perfect blend of space, style, and convenience. Step inside this contemporary oasis and be adorned by high 9' ceilings that invite natural light to illuminate every corner. This kitchens are true a culinary masterpieces: Quartz countertops, stainless steel appliances, peninsular bar, a walk-in pantry. If you're preparing a quick weekday meal or hosting a dinner party, this kitchen is seamlessly connected to a private covered patio area! Upper-floor laundry for added convenience, an actual double car garage (21' x 20') for each unit, Plus, an extra paved parking space. Stay comfortable and energy efficient in every season with ductless heating and A/C: Each bedroom occupant can select their perfect temperature! Peach view Terrace is more than just a home; it's a lifestyle. Modern amenities and proximity to schools, restaurant, downtown shopping in Oliver: the working heart of the South Okanagan Valley. Bonus: Fully fenced Yards. Buy, Rent + Hold! This p...