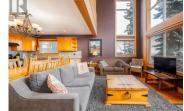

5837 C Snowpines Crescent Big White British Columbia Big White

\$699,000

This beautiful Chalet is located right by the ski out in Snowpines. It has a very nice open concept with incredible views. The great room really has a cabin like feels that belongs at Big White and the natural light and views on the Monashees are a 10/10. The roof was replaced in 2016 and the unit comes fully furnished and is able to be used privately or rented. Comes completely turn key with a newer hot tub and BBQ. GST is paid!. This property has a very rustic appeal and the lofted great room really highlight the dream of having a chalet on the hill with endless views and tonnes of natural light all day. (id:6769)