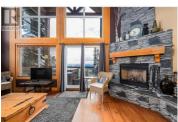

5837 C Snowpines Crescent Big White British Columbia Big White

\$699,000

This beautiful Chalet is located right by the ski out in Snowpines. It has a very nice open concept with incredible views. The great room really has a cabin like feels that belongs at Big White and the natural light and views on the Monashees are a 10/10. The roof was replaced in 2016 and the unit comes fully furnished and is able to be used privately or rented. Comes completely turn key with a newer hot tub and BBQ. GST is paid!. This property has a very rustic appeal and the lofted great room really highlight the dream of having a chalet on the hill with endless views and tonnes of natural light all day. (id:6769)