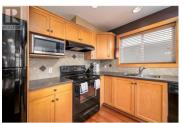

5837 C Snowpines Crescent Big White British Columbia Big White

\$699,000

This beautiful Chalet is located right by the ski out in Snowpines. It has a very nice open concept with incredible views. The great room really has a cabin like feels that belongs at Big White and the natural light and views on the Monashees are a 10/10. The roof was replaced in 2016 and the unit comes fully furnished and is able to be used privately or rented. Comes completely turn key with a newer hot tub and BBQ. GST is paid!. This property has a very rustic appeal and the lofted great room really highlight the dream of having a chalet on the hill with endless views and tonnes of natural light all day. (id:6769)