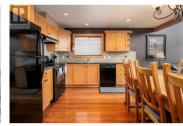

5837 C Snowpines Crescent Big White British Columbia Big White

\$699,000

This beautiful Chalet is located right by the ski out in Snowpines. It has a very nice open concept with incredible views. The great room really has a cabin like feels that belongs at Big White and the natural light and views on the Monashees are a 10/10. The roof was replaced in 2016 and the unit comes fully furnished and is able to be used privately or rented. Comes completely turn key with a newer hot tub and BBQ. GST is paid!. This property has a very rustic appeal and the lofted great room really highlight the dream of having a chalet on the hill with endless views and tonnes of natural light all day. (id:6769)