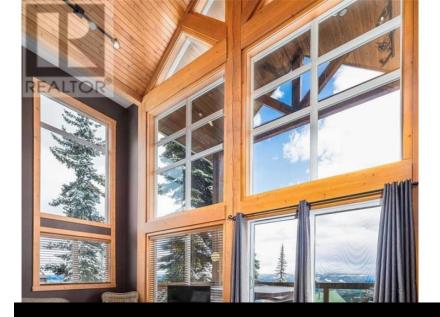

5837 C Snowpines Crescent Big White British Columbia Big White

\$699,000

This beautiful Chalet is located right by the ski out in Snowpines. It has a very nice open concept with incredible views. The great room really has a cabin like feels that belongs at Big White and the natural light and views on the Monashees are a 10/10. The roof was replaced in 2016 and the unit comes fully furnished and is able to be used privately or rented. Comes completely turn key with a newer hot tub and BBQ. GST is paid!. This property has a very rustic appeal and the lofted great room really highlight the dream of having a chalet on the hill with endless views and tonnes of natural light all day. (id:6769)