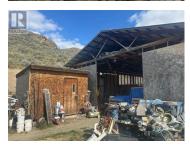

Welcome to the Bluffs at Cherry Creek. Sprawling across almost 120 acres over 5 seperate titles this former Llama Farm boasts commanding views over the valley and Kamloops Lake. Nestled back off the Trans Canada Highway, the manufactured home features a new building envelope, updated windows, cozy pellet stove, 2 bedrooms 1 bath with attached full length storage/workshop space. Large covered barn. Tons of parking. The 3 acre parcel fronts the Trans Canada Highway. With access to crown land behind the property this is a playground for outdoor enthusiasts who like to hike, quad, dirtbike, explore, or take pictures of the local mountain sheep! With some vision this property could be the diamond in the rough you have been waiting for! Selling property as is. GST applies. Call now for details and showings. (id:6769)