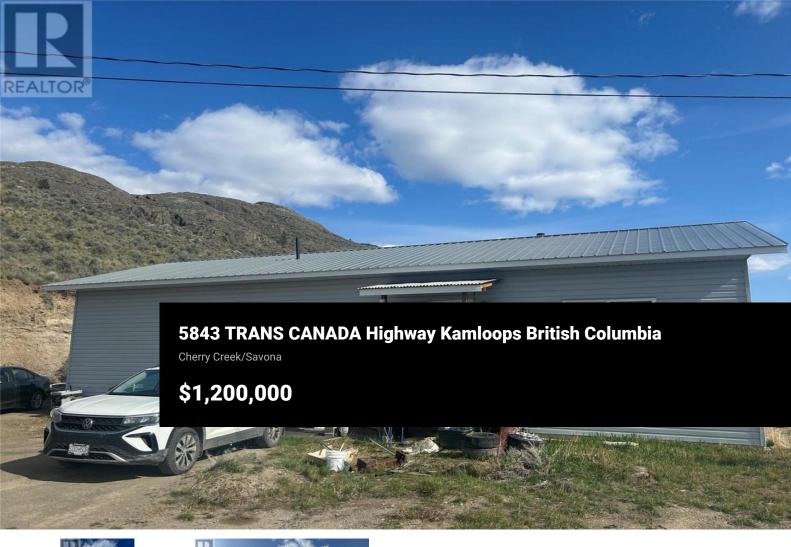

Welcome to the Bluffs at Cherry Creek. Sprawling across almost 120 acres over 5 seperate titles this former Llama Farm boasts commanding views over the valley and Kamloops Lake. Nestled back off the Trans Canada Highway, the manufactured home features a new building envelope, updated windows, cozy pellet stove, 2 bedrooms 1 bath with attached full length storage/workshop space. Large covered barn. Tons of parking. The 3 acre parcel fronts the Trans Canada Highway. With access to crown land behind the property this is a playground for outdoor enthusiasts who like to hike, quad, dirtbike, explore, or take pictures of the local mountain sheep! With some vision this property could be the diamond in the rough you have been waiting for! Selling property as is. GST applies. Call now for details and showings. (id:6769)