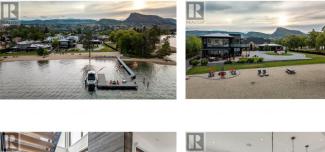

This is THE lakefront property you've been waiting for in exclusive Trout Creek, Summerland - a spectacular 6,200 square foot masterpiece plus 1,600 square foot detached garage on 195 feet of pristine waterfront that will transform your lifestyle. Wake up in your luxurious master suite and step onto your private wrap-around balcony to breathtaking panoramic lake views. The striking rammed earth walls and flawless indoor/outdoor design create pure sophistication your friends will envy. Host unforgettable gatherings in the incredible lounge space with endless customization potential, serve from your elegant wet bar, then move seamlessly to your entertaining patio. The elevator adds luxury you deserve, while multiple decks ensure you'll never tire of waterfront paradise. Stunning dock and boat lift are already in place. This remarkable property offers exceptional subdivision potential - build your dream primary residence while retaining space for family or future development. The generous waterfront provides endless possibilities for your perfect Okanagan Valley lifestyle. Properties like this rarely become available in Trout Creek, and when they do, they don't last long. This isn't just a house - it's your chance to own irreplaceable Okanagan Valley paradise. There is no comparable property anywhere! (id:6769)