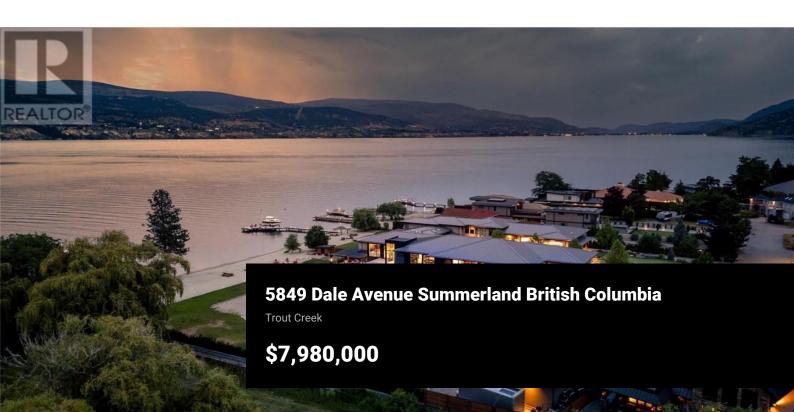

This is THE lakefront property you've been waiting for in exclusive Trout Creek, Summerland - a spectacular 6,200 square foot masterpiece plus 1,600 square foot detached garage on 195 feet of pristine waterfront that will transform your lifestyle. Wake up in your luxurious master suite and step onto your private wrap-around balcony to breathtaking panoramic lake views. The striking rammed earth walls and flawless indoor/outdoor design create pure sophistication your friends will envy. Host unforgettable gatherings in the incredible lounge space with endless customization potential, serve from your elegant wet bar, then move seamlessly to your entertaining patio. The elevator adds luxury you deserve, while multiple decks ensure you'll never tire of waterfront paradise. Stunning dock and boat lift are already in place. This remarkable property offers exceptional subdivision potential - build your dream primary residence while retaining space for family or future development. The generous waterfront provides endless possibilities for your perfect Okanagan Valley lifestyle. Properties like this rarely become available in Trout Creek, and when they do, they don't last long. This isn't just a house - it's your chance to own irreplaceable Okanagan Valley paradise. There is no comparable property anywhere! (id:6769)