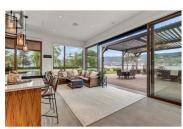

This is THE lakefront property you've been waiting for in exclusive Trout Creek, Summerland - a spectacular 6,200 square foot masterpiece plus 1,600 square foot detached garage on 195 feet of pristine waterfront that will transform your lifestyle. Wake up in your luxurious master suite and step onto your private wrap-around balcony to breathtaking panoramic lake views. The striking rammed earth walls and flawless indoor/outdoor design create pure sophistication your friends will envy. Host unforgettable gatherings in the incredible lounge space with endless customization potential, serve from your elegant wet bar, then move seamlessly to your entertaining patio. The elevator adds luxury you deserve, while multiple decks ensure you'll never tire of waterfront paradise. Stunning dock and boat lift are already in place. This remarkable property offers exceptional subdivision potential - build your dream primary residence while retaining space for family or future development. The generous waterfront provides endless possibilities for your perfect Okanagan Valley lifestyle. Properties like this rarely become available in Trout Creek, and when they do, they don't last long. This isn't just a house - it's your chance to own irreplaceable Okanagan Valley paradise. There is no comparable property anywhere! (id:6769)