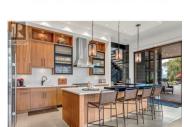

This is THE lakefront property you've been waiting for in exclusive Trout Creek, Summerland - a spectacular 6,200 square foot masterpiece plus 1,600 square foot detached garage on 195 feet of pristine waterfront that will transform your lifestyle. Wake up in your luxurious master suite and step onto your private wrap-around balcony to breathtaking panoramic lake views. The striking rammed earth walls and flawless indoor/outdoor design create pure sophistication your friends will envy. Host unforgettable gatherings in the incredible lounge space with endless customization potential, serve from your elegant wet bar, then move seamlessly to your entertaining patio. The elevator adds luxury you deserve, while multiple decks ensure you'll never tire of waterfront paradise. Stunning dock and boat lift are already in place. This remarkable property offers exceptional subdivision potential - build your dream primary residence while retaining space for family or future development. The generous waterfront provides endless possibilities for your perfect Okanagan Valley lifestyle. Properties like this rarely become available in Trout Creek, and when they do, they don't last long. This isn't just a house - it's your chance to own irreplaceable Okanagan Valley paradise. There is no comparable property anywhere! (id:6769)