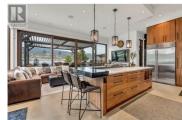

This is THE lakefront property you've been waiting for in exclusive Trout Creek, Summerland - a spectacular 6,200 square foot masterpiece plus 1,600 square foot detached garage on 195 feet of pristine waterfront that will transform your lifestyle. Wake up in your luxurious master suite and step onto your private wrap-around balcony to breathtaking panoramic lake views. The striking rammed earth walls and flawless indoor/outdoor design create pure sophistication your friends will envy. Host unforgettable gatherings in the incredible lounge space with endless customization potential, serve from your elegant wet bar, then move seamlessly to your entertaining patio. The elevator adds luxury you deserve, while multiple decks ensure you'll never tire of waterfront paradise. Stunning dock and boat lift are already in place. This remarkable property offers exceptional subdivision potential - build your dream primary residence while retaining space for family or future development. The generous waterfront provides endless possibilities for your perfect Okanagan Valley lifestyle. Properties like this rarely become available in Trout Creek, and when they do, they don't last long. This isn't just a house - it's your chance to own irreplaceable Okanagan Valley paradise. There is no comparable property anywhere! (id:6769)