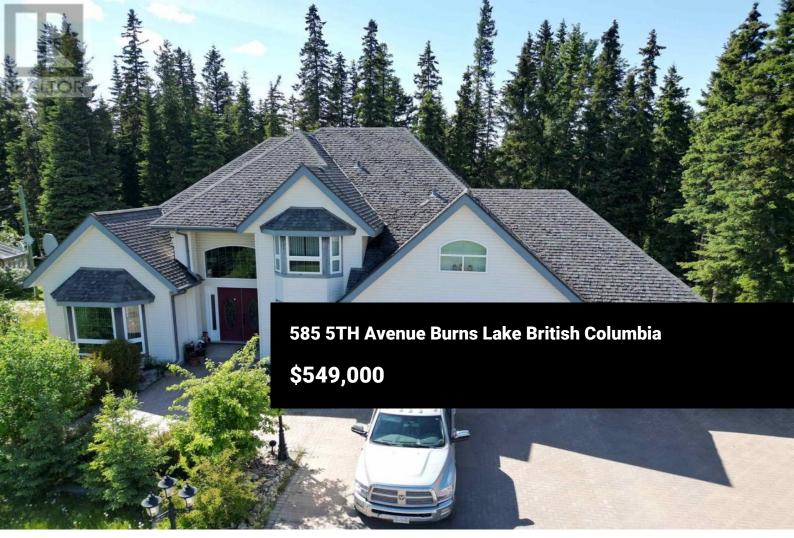

\* PREC - Personal Real Estate Corporation. One-of-a-kind executive home offering over 5,000 sq. ft. of custom-built luxury on a beautifully landscaped 0.71-acre lot. This stunning 4-bedroom, 5-bath residence blends charm, beauty, and functionality in a private, serene setting. Thoughtfully designed with spacious living areas, high-end finishes, and timeless character throughout. Enjoy the convenience of a 3-car attached garage and unmatched attention to detail. A true standout-there's nothing else like it in town. Ideal for those seeking space, elegance, and exclusivity in a premier location. (id:6769)