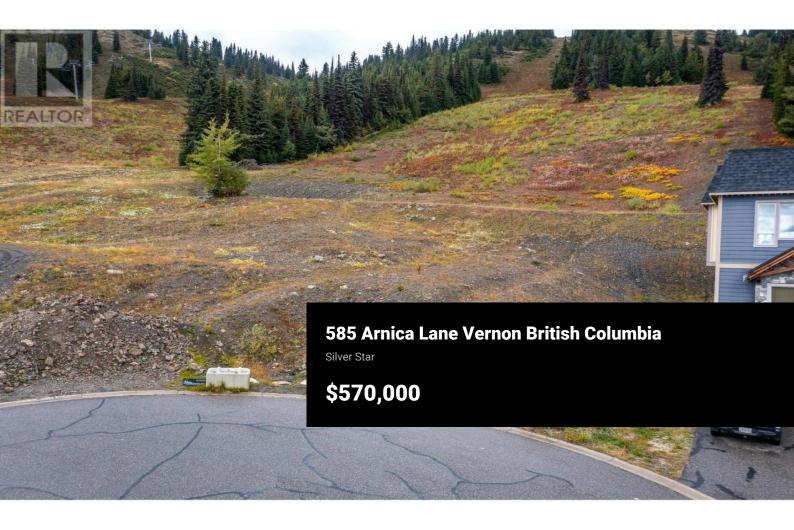

Here it is, the BEST building lot on world renowned Silver Star Mountain Resort in beautiful Vernon B.C. Such a rare find on the mountain!! Literally ski in and ski out from this lot to any lift on the mountain, but still be able to walk to village!! Easy cat track to gondola and so much more. Fully unobstructed mountain, valley and ski hill views and warm sun from both sides and front and back of lot, giving tons of options for an amazing dream build here. All this located at the end of a quiet cul de sac! Excellent lot, excellent location on superb excellent mountain! Do not miss this opportunity to own this amazing piece of land! (id:6769)