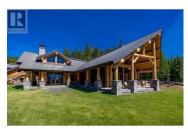

A busy executive, tired of the city's constant noise and political rhetoric, is looking for a retreat where he and his family can escape. This 685-acre ranch in the Central Okanagan offers the perfect balance of tranquility and adventure, providing a peaceful getaway for summer and winter stays. The ranch features a luxurious 5,700 sq ft timber log home, designed with towering spruce beams and floor-to-ceiling windows that overlook an outdoor kitchen and spa pool. Inside, the home is a testament to meticulous craftsmanship, with custom cabinetry and shelving produced from months of detailed millwork. A beautifully engineered rock retaining wall frames the entire property, enhancing its natural beauty. Secluded and private with no through roads, the ranch is just 17 minutes by helicopter or 19 minutes by fixed-wing aircraft from Kelowna, the nearest connecting city with an international airport. The ranch can support 300 cow-calf pairs and boasts 75,000 acres of crown tenure, filled with streams, lakes, and forested mountains. Six irrigated fields cover 238 acres, managed by five pivots, ensuring optimal land productivity. A two-bedroom carriage suite above the garage is ideal for support staff, while a four-bedroom log guest home is just a short quad ride away. Offering the perfect blend of luxury, nature, and functionality, this ranch is the ultimate escape for those seekin...