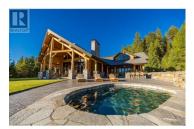

A busy executive, tired of the city's constant noise and political rhetoric, is looking for a retreat where he and his family can escape. This 685-acre ranch in the Central Okanagan offers the perfect balance of tranquility and adventure, providing a peaceful getaway for summer and winter stays. The ranch features a luxurious 5,700 sq ft timber log home, designed with towering spruce beams and floor-to-ceiling windows that overlook an outdoor kitchen and spa pool. Inside, the home is a testament to meticulous craftsmanship, with custom cabinetry and shelving produced from months of detailed millwork. A beautifully engineered rock retaining wall frames the entire property, enhancing its natural beauty. Secluded and private with no through roads, the ranch is just 17 minutes by helicopter or 19 minutes by fixed-wing aircraft from Kelowna, the nearest connecting city with an international airport. The ranch can support 300 cow-calf pairs and boasts 75,000 acres of crown tenure, filled with streams, lakes, and forested mountains. Six irrigated fields cover 238 acres, managed by five pivots, ensuring optimal land productivity. A two-bedroom carriage suite above the garage is ideal for support staff, while a four-bedroom log guest home is just a short quad ride away. Offering the perfect blend of luxury, nature, and functionality, this ranch is the ultimate escape for those seekin...