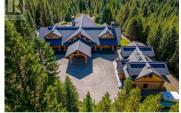

A busy executive, tired of the city's constant noise and political rhetoric, is looking for a retreat where he and his family can escape. This 685-acre ranch in the Central Okanagan offers the perfect balance of tranquility and adventure, providing a peaceful getaway for summer and winter stays. The ranch features a luxurious 5,700 sq ft timber log home, designed with towering spruce beams and floor-to-ceiling windows that overlook an outdoor kitchen and spa pool. Inside, the home is a testament to meticulous craftsmanship, with custom cabinetry and shelving produced from months of detailed millwork. A beautifully engineered rock retaining wall frames the entire property, enhancing its natural beauty. Secluded and private with no through roads, the ranch is just 17 minutes by helicopter or 19 minutes by fixed-wing aircraft from Kelowna, the nearest connecting city with an international airport. The ranch can support 300 cow-calf pairs and boasts 75,000 acres of crown tenure, filled with streams, lakes, and forested mountains. Six irrigated fields cover 238 acres, managed by five pivots, ensuring optimal land productivity. A two-bedroom carriage suite above the garage is ideal for support staff, while a four-bedroom log guest home is just a short quad ride away. Offering the perfect blend of luxury, nature, and functionality, this ranch is the ultimate escape for those seekin...