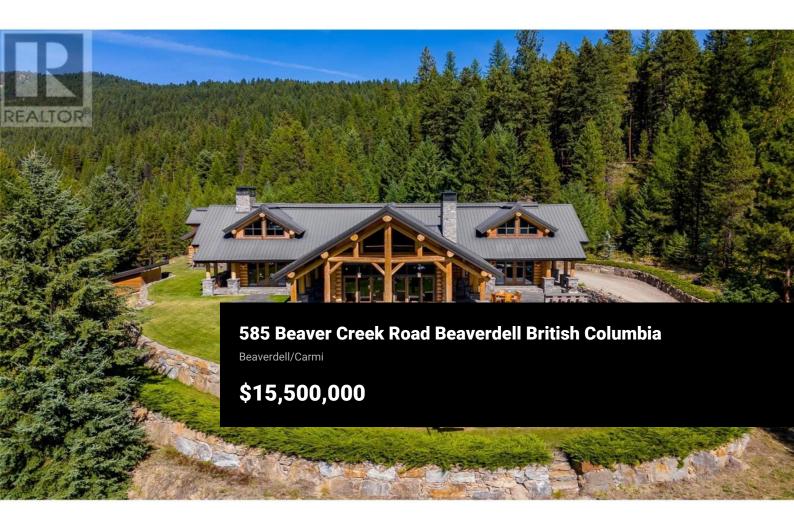

A busy executive, tired of the city's constant noise and political rhetoric, is looking for a retreat where he and his family can escape. This 685-acre ranch in the Central Okanagan offers the perfect balance of tranquility and adventure, providing a peaceful getaway for summer and winter stays. The ranch features a luxurious 5,700 sq ft timber log home, designed with towering spruce beams and floor-to-ceiling windows that overlook an outdoor kitchen and spa pool. Inside, the home is a testament to meticulous craftsmanship, with custom cabinetry and shelving produced from months of detailed millwork. A beautifully engineered rock retaining wall frames the entire property, enhancing its natural beauty. Secluded and private with no through roads, the ranch is just 17 minutes by helicopter or 19 minutes by fixed-wing aircraft from Kelowna, the nearest connecting city with an international airport. The ranch can support 300 cow-calf pairs and boasts 75,000 acres of crown tenure, filled with streams, lakes, and forested mountains. Six irrigated fields cover 238 acres, managed by five pivots, ensuring optimal land productivity. A two-bedroom carriage suite above the garage is ideal for support staff, while a four-bedroom log guest home is just a short quad ride away. Offering the perfect blend of luxury, nature, and functionality, this ranch is the ultimate escape for those seekin...