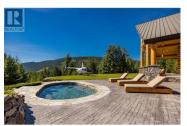

A busy executive, tired of the city's constant noise and political rhetoric, is looking for a retreat where he and his family can escape. This 685-acre ranch in the Central Okanagan offers the perfect balance of tranquility and adventure, providing a peaceful getaway for summer and winter stays. The ranch features a luxurious 5,700 sq ft timber log home, designed with towering spruce beams and floor-to-ceiling windows that overlook an outdoor kitchen and spa pool. Inside, the home is a testament to meticulous craftsmanship, with custom cabinetry and shelving produced from months of detailed millwork. A beautifully engineered rock retaining wall frames the entire property, enhancing its natural beauty. Secluded and private with no through roads, the ranch is just 17 minutes by helicopter or 19 minutes by fixed-wing aircraft from Kelowna, the nearest connecting city with an international airport. The ranch can support 300 cow-calf pairs and boasts 75,000 acres of crown tenure, filled with streams, lakes, and forested mountains. Six irrigated fields cover 238 acres, managed by five pivots, ensuring optimal land productivity. A two-bedroom carriage suite above the garage is ideal for support staff, while a four-bedroom log guest home is just a short quad ride away. Offering the perfect blend of luxury, nature, and functionality, this ranch is the ultimate escape for those seekin...