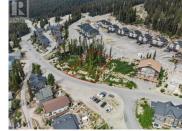

## \$390,999

REALTOR

Prime building lot in Snow Pines. This R4 zoned .24 acre lot will support a 6 plex. All services at lot lines. Stunning views of the Monashee Mountain Range and Valley below. Easy ski to/Ski from access Located a 10 minute walk from the village center. GST already paid. Big White allows for Short Term Rental Opportunities and No Foreign Buyer Ban! Outdated building plans available for discussion purposes. (id:6769)