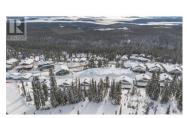

## \$390,999

REALTOR

Prime building lot in Snow Pines. This R4 zoned .24 acre lot will support a 6 plex. All services at lot lines. Stunning views of the Monashee Mountain Range and Valley below. Easy ski to/Ski from access Located a 10 minute walk from the village center. GST already paid. Big White allows for Short Term Rental Opportunities and No Foreign Buyer Ban! Outdated building plans available for discussion purposes. (id:6769)