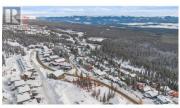

## \$390,999

REALTOR

Prime building lot in Snow Pines. This R4 zoned .24 acre lot will support a 6 plex. All services at lot lines. Stunning views of the Monashee Mountain Range and Valley below. Easy ski to/Ski from access Located a 10 minute walk from the village center. GST already paid. Big White allows for Short Term Rental Opportunities and No Foreign Buyer Ban! Outdated building plans available for discussion purposes. (id:6769)