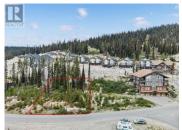

## \$390,999

REALTOR

Prime building lot in Snow Pines. This R4 zoned .24 acre lot will support a 6 plex. All services at lot lines. Stunning views of the Monashee Mountain Range and Valley below. Easy ski to/Ski from access Located a 10 minute walk from the village center. GST already paid. Big White allows for Short Term Rental Opportunities and No Foreign Buyer Ban! Outdated building plans available for discussion purposes. (id:6769)