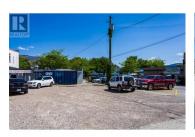

Premium location on Peachland's desirable Beach Avenue retail corridor, directly across the street from Beautiful Okanagan Lake and Peachland's main beachfront Park - amazing Okanagan Lake views. 50' x 120' corner lot with current C2 (Core Commercial) Zoning. C2 zone allows commercial, residential or mixed use, up to 100% lot coverage, and up to 55' height. The existing building is a total of 1700 sq ft, comprised of 2 commercial spaces. 2 excellent long term tenants with ending dates of August 2026. (id:6769)