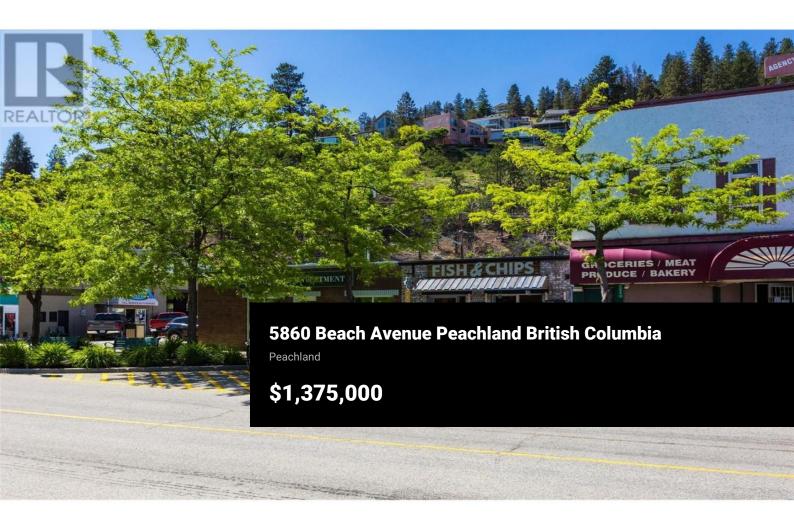

Premium location on Peachland's desirable Beach Avenue retail corridor, directly across the street from Beautiful Okanagan Lake and Peachland's main beachfront Park - amazing Okanagan Lake views. 50' x 120' corner lot with current C2 (Core Commercial) Zoning. C2 zone allows commercial, residential or mixed use, up to 100% lot coverage, and up to 55' height. The existing building is a total of 1700 sq ft, comprised of 2 commercial spaces. 2 excellent long term tenants with ending dates of August 2026. (id:6769)