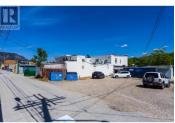

Premium location on Peachland's desirable Beach Avenue retail corridor, directly across the street from Beautiful Okanagan Lake and Peachland's main beachfront Park - amazing Okanagan Lake views. 50' x 120' corner lot with current C2 (Core Commercial) Zoning. C2 zone allows commercial, residential or mixed use, up to 100% lot coverage, and up to 55' height. The existing building is a total of 1700 sq ft, comprised of 2 commercial spaces. 2 excellent long term tenants with ending dates of August 2026. (id:6769)