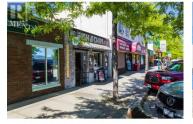

Premium location on Peachland's desirable Beach Avenue retail corridor, directly across the street from Beautiful Okanagan Lake and Peachland's main beachfront Park - amazing Okanagan Lake views. 50' x 120' corner lot with current C2 (Core Commercial) Zoning. C2 zone allows commercial, residential or mixed use, up to 100% lot coverage, and up to 55' height. The existing building is a total of 1700 sq ft, comprised of 2 commercial spaces. 2 excellent long term tenants with ending dates of August 2026. (id:6769)