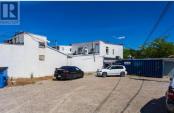

Premium location on Peachland's desirable Beach Avenue retail corridor, directly across the street from Beautiful Okanagan Lake and Peachland's main beachfront Park - amazing Okanagan Lake views. 50' x 120' corner lot with current C2 (Core Commercial) Zoning. C2 zone allows commercial, residential or mixed use, up to 100% lot coverage, and up to 55' height. The existing building is a total of 1700 sq ft, comprised of 2 commercial spaces. 2 excellent long term tenants with ending dates of August 2026. (id:6769)