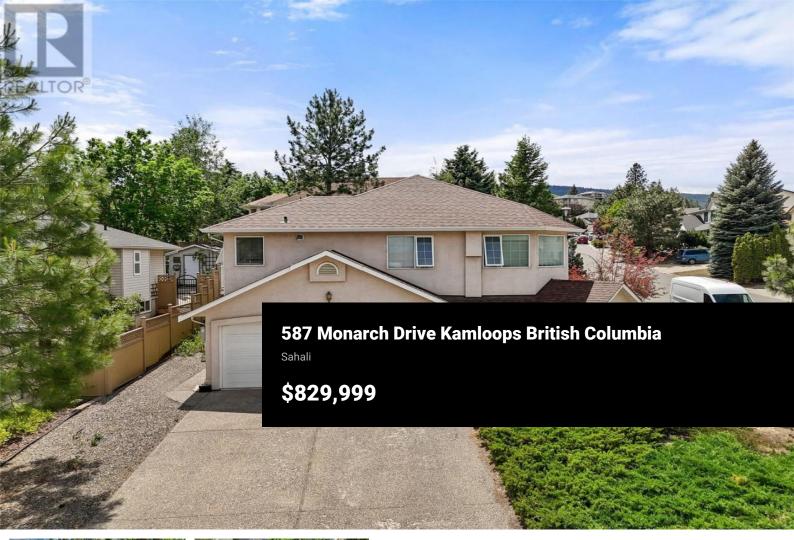

Welcome to 587 Monarch Drive - a beautifully maintained home in desirable Sahali! This 5-bedroom, 3-bathroom home offers a functional layout with an open-concept kitchen, dining, and living space perfect for entertaining. Enjoy stunning valley views from the large deck or cozy up by the gas fireplace. In 2022, several updates were completed to enhance both functionality and aesthetics. Downstairs, new hardwood flooring was installed, a brand new kitchen was added, a suite door was installed for added privacy, and the entire space was freshly painted. Upstairs also saw improvements, including the addition of laundry facilities to the suite and a fresh coat of paint throughout. In 2023, the water tank was updated, providing added peace of mind and energy efficiency. This home offers excellent income potential, with the upstairs suite currently rented for \$2,800 per month and the downstairs suite rented for \$1,800 per month. (id:6769)