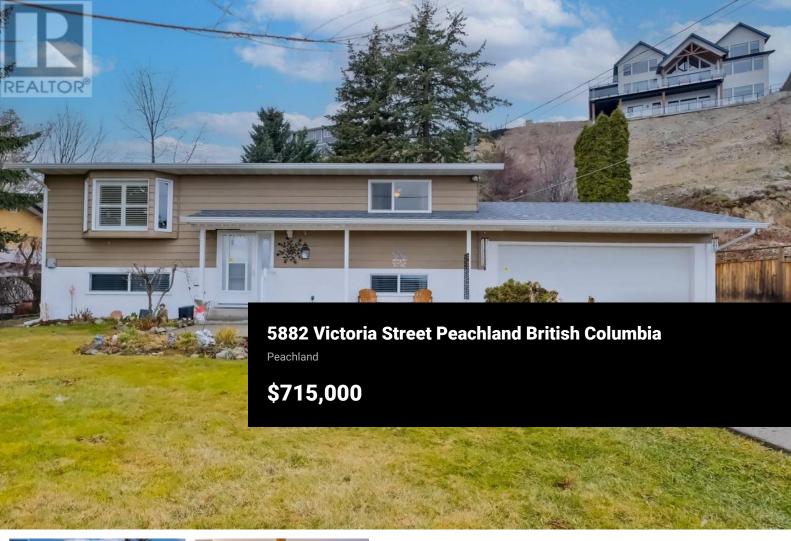

Discover this charming 3 bedroom, 2 bathroom home nestled among picturesque vineyards. Inside, you'll find a bright and inviting space with hardwood floors and two bedrooms and one bathroom upstairs. Recent updates include a new roof, gutters, fascia, and skylight, ensuring peace of mind for years to come. A beautifully finished sunroom, completed just two years ago, adds extra living space to enjoy year round. Stay comfortable with a newly installed heat pump providing efficient heating and cooling. The basement, accessible from the backyard, offers great potential. Step outside to a beautiful backyard retreat, complete with a pergola and wiring for a hot tub. Double garage with a flat driveway and conveniently located on a school bus route just minutes from the upcoming Peachland Golf Course and Turner Park's new soccer field. (id:6769)