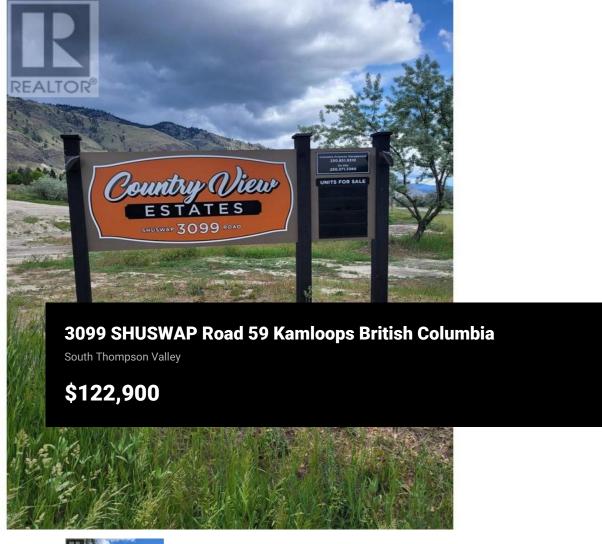

Please see the Developers Disclosure statement attached - 45 bare land strata lots of various sizes starting at 4000 square feet and up. These lots are part of a MHP that has 60 units in totals. The Developer intends to firstly offer strata lots for sale to those tenants of the Development currently renting or leasing such strata lots and subsequently offer such strata lots for sale to the general public as an investment. The present owners collect a monthly pad rent from each unit located on the lot and that fee is increasing every year. Presently the monthly income ranges from \$420 to \$480 . Any strata lot purchased by the general public will be subject to existing tenancies operated in accordance with the provisions of the Manufactured Home Park Tenancy Act. (id:6769)