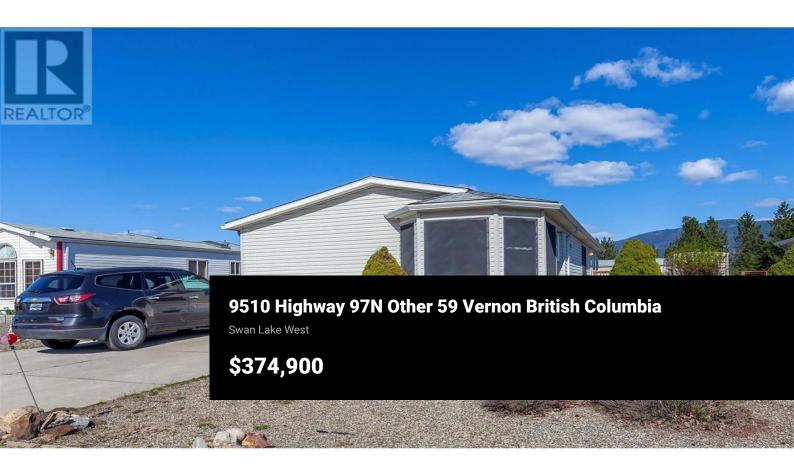

Lawrence Heights awaits! This incredible modular community, friendly and welcoming, is perfect for seniors wanting a great place to live their retirement years! This fabulous, 3 Bedroom, 1 Den, 2 Bath home is open and spacious, and has lots of space for your hobbies and visiting family! One of the larger double-wide homes in the park, it has spacious living room, kitchen and dining room areas, as well as a large Master Bedroom with ensuite bathe and his/her closets! Nice low-maintenance laminate flooring and lino floors is easy to clean & mantain, leaving you more time to spend at the park-site and social centre right across from the unit! The yard is incredible and has parking for 2 vehicles out front, low-maintenance yard with wild roses, RV Parking, nice fenced back yard and a right-of-way behind as a greenspace and back yard access. Only 15 minutes to Wal-Mart and shopping, and minutes from Okanagan Lake! Low Pad rental of only \$418 per month too! Your home-sweethome awaits... book your private showing today! (id:6769)