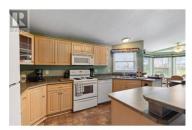

Lawrence Heights awaits! This incredible modular community, friendly and welcoming, is perfect for seniors wanting a great place to live their retirement years! This fabulous, 3 Bedroom, 1 Den, 2 Bath home is open and spacious, and has lots of space for your hobbies and visiting family! One of the larger double-wide homes in the park, it has spacious living room, kitchen and dining room areas, as well as a large Master Bedroom with ensuite bathe and his/her closets! Nice low-maintenance laminate flooring and lino floors is easy to clean & mantain, leaving you more time to spend at the park-site and social centre right across from the unit! The yard is incredible and has parking for 2 vehicles out front, low-maintenance yard with wild roses, RV Parking, nice fenced back yard and a right-of-way behind as a greenspace and back yard access. Only 15 minutes to Wal-Mart and shopping, and minutes from Okanagan Lake! Low Pad rental of only \$418 per month too! Your home-sweethome awaits... book your private showing today! (id:6769)