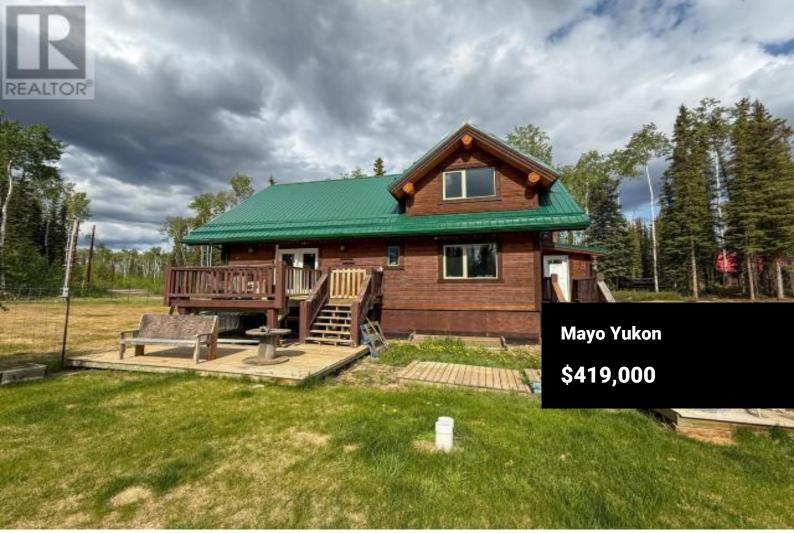

Rare offering on 5-acre cleared lot w/ custom-built 3 bed/2 bath rancher. Constructed w/ 10?? thick walls & triple-pane windows for superior energy efficiency. Direct backyard access to snowmobile & ATV trails. Insulated greenhouse w/ irrigation & ventilation system for year-round growing. Huge 30?x40? heated, finished shop w/ wood stove. Full electric & sewer hookups for 2 RVs/trailers. Private on-site well--no water delivery required. Ideal as a self-sufficient homestead or serene wilderness retreat. (id:6769)