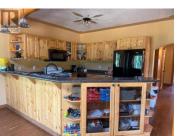

Rare offering on 5-acre cleared lot w/ custom-built 3 bed/2 bath rancher. Constructed w/ 10?? thick walls & triple-pane windows for superior energy efficiency. Direct backyard access to snowmobile & ATV trails. Insulated greenhouse w/ irrigation & ventilation system for year-round growing. Huge 30?x40? heated, finished shop w/ wood stove. Full electric & sewer hookups for 2 RVs/trailers. Private on-site well--no water delivery required. Ideal as a self-sufficient homestead or serene wilderness retreat. (id:6769)