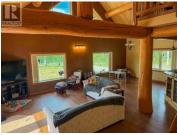

Rare offering on 5-acre cleared lot w/ custom-built 3 bed/2 bath rancher. Constructed w/ 10?? thick walls & triple-pane windows for superior energy efficiency. Direct backyard access to snowmobile & ATV trails. Insulated greenhouse w/ irrigation & ventilation system for year-round growing. Huge 30?x40? heated, finished shop w/ wood stove. Full electric & sewer hookups for 2 RVs/trailers. Private on-site well--no water delivery required. Ideal as a self-sufficient homestead or serene wilderness retreat. (id:6769)