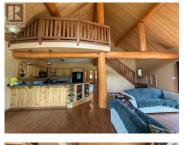

Rare offering on 5-acre cleared lot w/ custom-built 3 bed/2 bath rancher. Constructed w/ 10?? thick walls & triple-pane windows for superior energy efficiency. Direct backyard access to snowmobile & ATV trails. Insulated greenhouse w/ irrigation & ventilation system for year-round growing. Huge 30?x40? heated, finished shop w/ wood stove. Full electric & sewer hookups for 2 RVs/trailers. Private on-site well--no water delivery required. Ideal as a self-sufficient homestead or serene wilderness retreat. (id:6769)