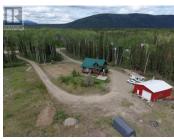

Rare offering on 5-acre cleared lot w/ custom-built 3 bed/2 bath rancher. Constructed w/ 10?? thick walls & triple-pane windows for superior energy efficiency. Direct backyard access to snowmobile & ATV trails. Insulated greenhouse w/ irrigation & ventilation system for year-round growing. Huge 30?x40? heated, finished shop w/ wood stove. Full electric & sewer hookups for 2 RVs/trailers. Private on-site well--no water delivery required. Ideal as a self-sufficient homestead or serene wilderness retreat. (id:6769)