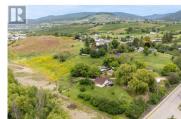

## \$1,750,000

Prime development opportunity in one of Vernon's up coming areas! This property lies within city limits and zoned MSH offering the potential to build an 18- to 20-unit residential development. All major utilities are ready to go -- city water and sewer at the lot line, and natural gas has already been brought to the existing home. Surrounded by other emerging developments, this property is right in the heart of a rapidly transforming neighbourhood -- a golden opportunity for builders and investors ready to capitalize on Vernon's next growth corridor. (id:6769)