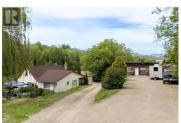

## \$1,750,000

Prime development opportunity in one of Vernon's up coming areas! This property lies within city limits and zoned MSH offering the potential to build an 18- to 20-unit residential development. All major utilities are ready to go -- city water and sewer at the lot line, and natural gas has already been brought to the existing home. Surrounded by other emerging developments, this property is right in the heart of a rapidly transforming neighbourhood -- a golden opportunity for builders and investors ready to capitalize on Vernon's next growth corridor. (id:6769)