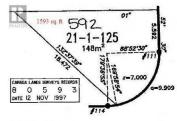

## 415 Commonwealth Road 592 Kelowna British Columbia Lake Country East / Oyama

\$75,000

Explanatory Plan: All measurements are deemed to be approx. for informational purpose only.

Cute corner lot located close to the fenced in, off leash dog park and Woodlands Adult Rec Centre where you will find the conversation pool, hot tub, games room, library, billiards and pickleball court. Located in the gated community of Holiday Park Resort with easy access to Kelowna International Airport, wineries, Rail Trail, golf courses and shopping. Amenities include golf course, pools, hot tubs, gym, hair salon, woodworking shop, plus more. Long and short term rentals are allowed. No Property Transfer Tax. Lease Term to 2035, which can be upgraded to 2046 for an additional cost. Pet friendly. (id:6769)