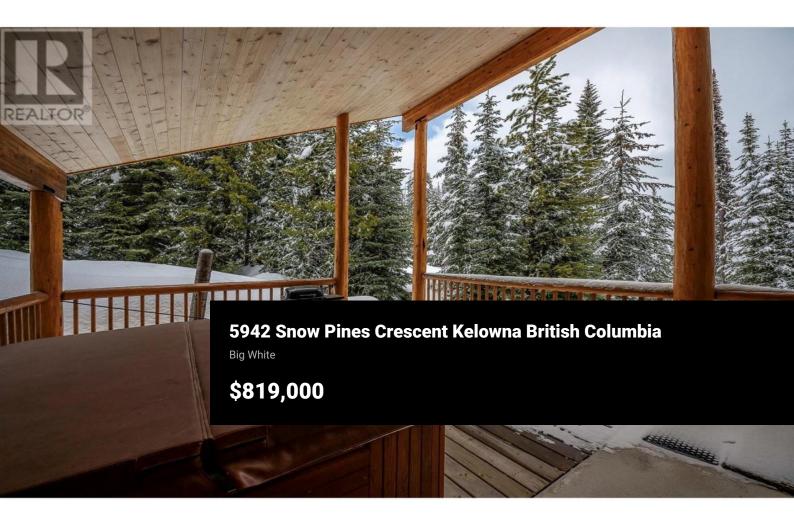

Perfect ski access right of the Serwa ski run! This lovely duplex has no rental restrictions, GST is paid and it is ready to go. The home is warm and cozy inside and has some of the best natural light available as it comes through from both sides when it reflects off the snow in the back of the home. A real ski cabin with low strata fees and perfect ski access. Ski to and from your private deck! Hot tub on the ski run, private garage with extra parking for other vehicles. Low Strata fees and no rental restrictions. (id:6769)