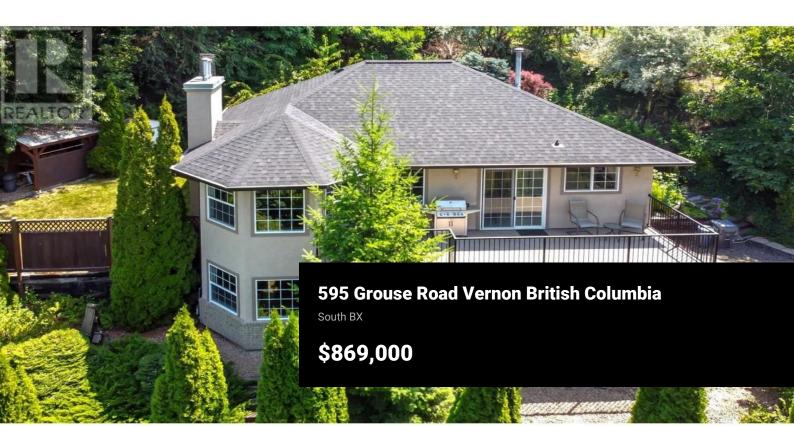

Nestled in a quiet, park-like setting with stunning mountain views, this wellcared-for home offers privacy and space for the whole family. With 4 bedrooms plus a den and 3 bathrooms, there's room for everyone to enjoy. Start your mornings on the large front deck taking in the peaceful views, or relax in the afternoon shade on the covered back patio surrounded by mature trees and lush landscaping. Gardeners will love the garden boxes, strawberries, raspberries, and a bountiful cherry tree. No manual watering, this property is irrigated with sprinklers and drip lines. South side of property borders an orchard. The main living area is on the upper floor and features large windows, a cozy gas fireplace, front deck access off the kitchen, 2 bedrooms, a den with patio access. The primary bedroom has a 3-piece ensuite. Downstairs, you'll find a bright family room with another gas fireplace, 2 more bedrooms, a full bathroom, and laundry. Ample outisde storage includes a 16x8 storage shed or bunkhouse, 8x10 garden shed, open covered storage, and a large double garage. Updates include roof (2016), hot water tank (2018), newer gutters, vinyl decking and railing. Paved driveway with RV parking. Conveniently located close to schools, golf, the beach, and just 30 minutes to Silver Star. (id:6769)