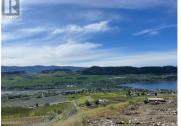

Check out the perfect place to build your dream home with a fabulous panoramic view of Lake Okanagan - this is it! Located in the beautiful Vines development at The Rise with Kin Beach and Paddlewheel Park boat launch close by, you have lots of trails for hiking and The Rise golf course is just up the hill. Enjoy unparalleled views of Okanagan Lake from this beautiful building lot at The Rise. This is a 0.306 acre lot with Hydro, Sewer and Water available at the property line. Don't wait, put that dream into reality today! (id:6769)