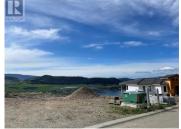

Check out the perfect place to build your dream home with a fabulous panoramic view of Lake Okanagan - this is it! Located in the beautiful Vines development at The Rise with Kin Beach and Paddlewheel Park boat launch close by, you have lots of trails for hiking and The Rise golf course is just up the hill. Enjoy unparalleled views of Okanagan Lake from this beautiful building lot at The Rise. This is a 0.306 acre lot with Hydro, Sewer and Water available at the property line. Don't wait, put that dream into reality today! (id:6769)