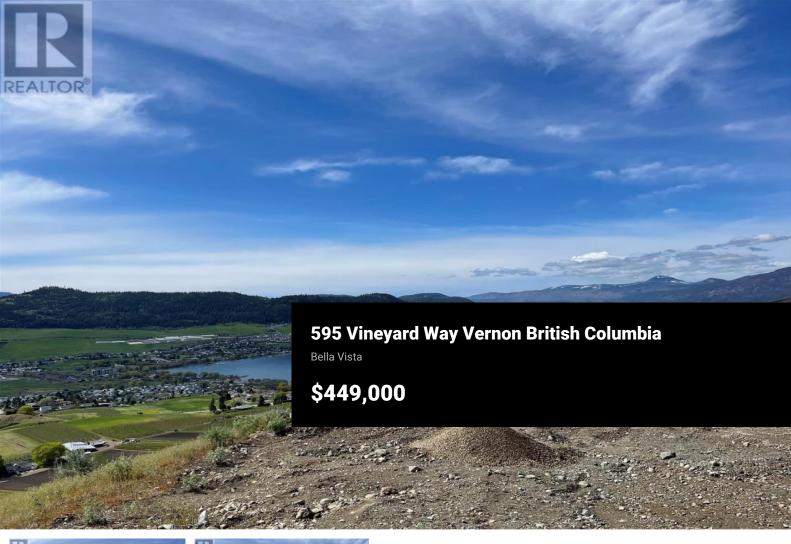

Check out the perfect place to build your dream home with a fabulous panoramic view of Lake Okanagan - this is it! Located in the beautiful Vines development at The Rise with Kin Beach and Paddlewheel Park boat launch close by, you have lots of trails for hiking and The Rise golf course is just up the hill. Enjoy unparalleled views of Okanagan Lake from this beautiful building lot at The Rise. This is a 0.306 acre lot with Hydro, Sewer and Water available at the property line. Don't wait, put that dream into reality today! (id:6769)