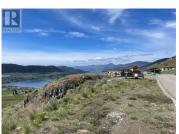

Check out the perfect place to build your dream home with a fabulous panoramic view of Lake Okanagan - this is it! Located in the beautiful Vines development at The Rise with Kin Beach and Paddlewheel Park boat launch close by, you have lots of trails for hiking and The Rise golf course is just up the hill. Enjoy unparalleled views of Okanagan Lake from this beautiful building lot at The Rise. This is a 0.306 acre lot with Hydro, Sewer and Water available at the property line. Don't wait, put that dream into reality today! (id:6769)