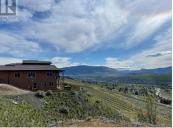

Check out the perfect place to build your dream home with a fabulous panoramic view of Lake Okanagan - this is it! Located in the beautiful Vines development at The Rise with Kin Beach and Paddlewheel Park boat launch close by, you have lots of trails for hiking and The Rise golf course is just up the hill. Enjoy unparalleled views of Okanagan Lake from this beautiful building lot at The Rise. This is a 0.306 acre lot with Hydro, Sewer and Water available at the property line. Don't wait, put that dream into reality today! (id:6769)