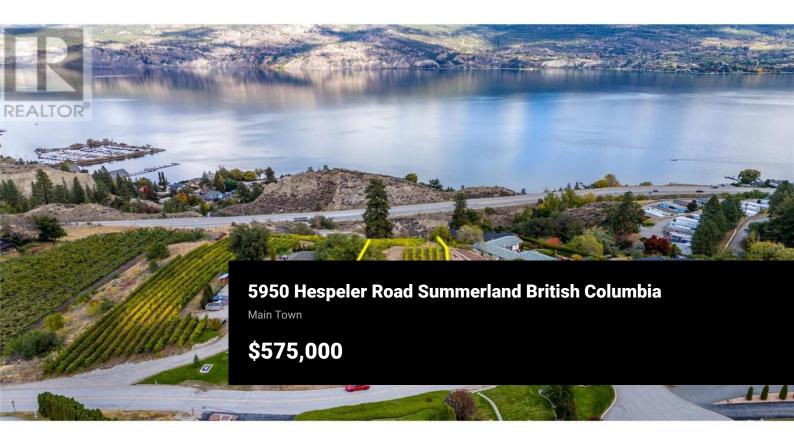

Here's your chance to own a stunning 1-acre property in the heart of Summerland, offering breathtaking, unobstructed views of Okanagan Lake and the surrounding mountains. Currently planted with grape vines, this lot gives you the opportunity to build your dream home while embracing the beauty and tranquility of the Okanagan lifestyle. Set in a peaceful, sought-after location, you'll be close to everything Summerland has to offer - from local wineries and restaurants to outdoor adventures. The CR1 zoning offers flexibility for your vision, whether that's a custom home nestled among the vineyards or a spacious getaway designed to take in those incredible views. (id:6769)