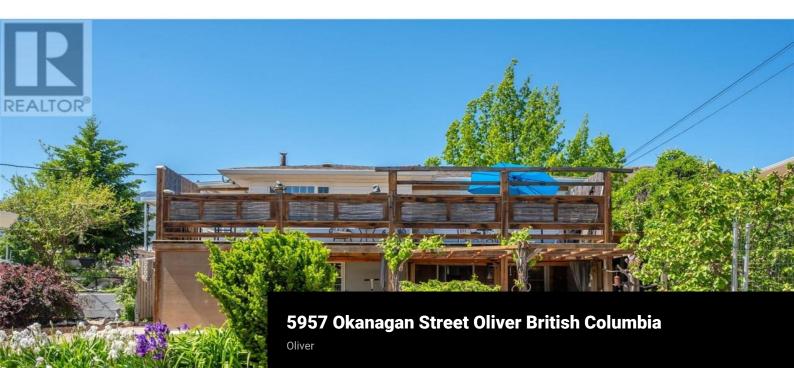

## \$569,900

This cute as a button home combines timeless charm with modern conveniences. Featuring a desirable rancher-style layout with a walk-out basement, this home sits on a spacious lot ideal for outdoor living. Enjoy stunning patios and mature gardens designed to offer both sun and shade-perfect for entertaining or relaxing. The property includes a detached two-car garage/shop (500sq ft) with convenient lane access, a one-car carport, and ample space to park your RV. Inside, you'll find a well-maintained home with great suite potential in the basement--ideal for extended family or as a mortgage helper. Located in a prime walkable neighborhood, you're just minutes from schools, parks, shops, KVR trail, restaurants and more. A mustsee for anyone looking for charm, functionality, and room to grow! (id:6769)