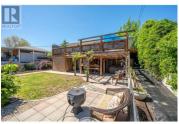

## \$569,900

This cute as a button home combines timeless charm with modern conveniences. Featuring a desirable rancher-style layout with a walk-out basement, this home sits on a spacious lot ideal for outdoor living. Enjoy stunning patios and mature gardens designed to offer both sun and shade-perfect for entertaining or relaxing. The property includes a detached two-car garage/shop (500sq ft) with convenient lane access, a one-car carport, and ample space to park your RV. Inside, you'll find a well-maintained home with great suite potential in the basement--ideal for extended family or as a mortgage helper. Located in a prime walkable neighborhood, you're just minutes from schools, parks, shops, KVR trail, restaurants and more. A mustsee for anyone looking for charm, functionality, and room to grow! (id:6769)