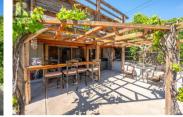

## \$569,900

This cute as a button home combines timeless charm with modern conveniences. Featuring a desirable rancher-style layout with a walk-out basement, this home sits on a spacious lot ideal for outdoor living. Enjoy stunning patios and mature gardens designed to offer both sun and shade-perfect for entertaining or relaxing. The property includes a detached two-car garage/shop (500sq ft) with convenient lane access, a one-car carport, and ample space to park your RV. Inside, you'll find a well-maintained home with great suite potential in the basement--ideal for extended family or as a mortgage helper. Located in a prime walkable neighborhood, you're just minutes from schools, parks, shops, KVR trail, restaurants and more. A mustsee for anyone looking for charm, functionality, and room to grow! (id:6769)