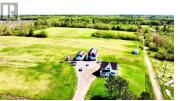

67 ACRES FARM LAND and HOUSE in Sainte-Marie-De-Kent NB. This home features 6 bedrooms and 1.5 bath, EAT-IN kitchen, mini splits(7 years old), Propane stove and fireplace, Wire for GENERATOR, Vinyl windows installed (2006), METAL ROOF (2022). ROAD FRONTAGE APPROX 821 METER/ 2683 Feet. Basement is unfinished with cold room, could easily be finished, all open concept. Attic is unfinished, great space to store or potential rec room, or hobby room. Extra LARGE BARN/GARAGE with loft plus a BONUS DETACHED GARAGE work shop. GREAT opportunity for your next investment. This land could easily be subdivided! Book your showings today! QUICK CLOSING AVAILABLE (id:6769)