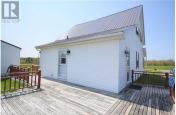

67 ACRES FARM LAND and HOUSE in Sainte-Marie-De-Kent NB. This home features 6 bedrooms and 1.5 bath, EAT-IN kitchen, mini splits(7 years old), Propane stove and fireplace, Wire for GENERATOR, Vinyl windows installed (2006), METAL ROOF (2022). ROAD FRONTAGE APPROX 821 METER/ 2683 Feet. Basement is unfinished with cold room, could easily be finished, all open concept. Attic is unfinished, great space to store or potential rec room, or hobby room. Extra LARGE BARN/GARAGE with loft plus a BONUS DETACHED GARAGE work shop. GREAT opportunity for your next investment. This land could easily be subdivided! Book your showings today! QUICK CLOSING AVAILABLE (id:6769)