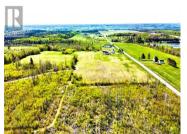

67 ACRES FARM LAND and HOUSE in Sainte-Marie-De-Kent NB. This home features 6 bedrooms and 1.5 bath, EAT-IN kitchen, mini splits(7 years old), Propane stove and fireplace, Wire for GENERATOR, Vinyl windows installed (2006), METAL ROOF (2022). ROAD FRONTAGE APPROX 821 METER/ 2683 Feet. Basement is unfinished with cold room, could easily be finished, all open concept. Attic is unfinished, great space to store or potential rec room, or hobby room. Extra LARGE BARN/GARAGE with loft plus a BONUS DETACHED GARAGE work shop. GREAT opportunity for your next investment. This land could easily be subdivided! Book your showings today! QUICK CLOSING AVAILABLE (id:6769)