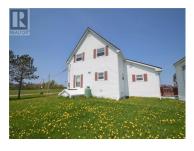

67 ACRES FARM LAND and HOUSE in Sainte-Marie-De-Kent NB. This home features 6 bedrooms and 1.5 bath, EAT-IN kitchen, mini splits(7 years old), Propane stove and fireplace, Wire for GENERATOR, Vinyl windows installed (2006), METAL ROOF (2022). ROAD FRONTAGE APPROX 821 METER/ 2683 Feet. Basement is unfinished with cold room, could easily be finished, all open concept. Attic is unfinished, great space to store or potential rec room, or hobby room. Extra LARGE BARN/GARAGE with loft plus a BONUS DETACHED GARAGE work shop. GREAT opportunity for your next investment. This land could easily be subdivided! Book your showings today! QUICK CLOSING AVAILABLE (id:6769)