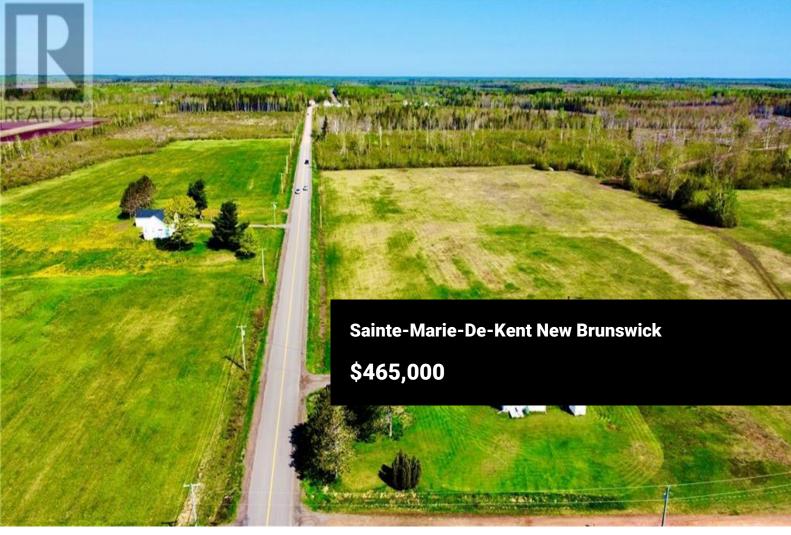

67 ACRES FARM LAND and HOUSE in Sainte-Marie-De-Kent NB. This home features 6 bedrooms and 1.5 bath, EAT-IN kitchen, mini splits(7 years old), Propane stove and fireplace, Wire for GENERATOR, Vinyl windows installed (2006), METAL ROOF (2022). ROAD FRONTAGE APPROX 821 METER/ 2683 Feet. Basement is unfinished with cold room, could easily be finished, all open concept. Attic is unfinished, great space to store or potential rec room, or hobby room. Extra LARGE BARN/GARAGE with loft plus a BONUS DETACHED GARAGE work shop. GREAT opportunity for your next investment. This land could easily be subdivided! Book your showings today! QUICK CLOSING AVAILABLE (id:6769)