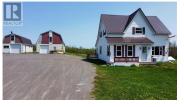

67 ACRES FARM LAND and HOUSE in Sainte-Marie-De-Kent NB. This home features 6 bedrooms and 1.5 bath, EAT-IN kitchen, mini splits(7 years old), Propane stove and fireplace, Wire for GENERATOR, Vinyl windows installed (2006), METAL ROOF (2022). ROAD FRONTAGE APPROX 821 METER/ 2683 Feet. Basement is unfinished with cold room, could easily be finished, all open concept. Attic is unfinished, great space to store or potential rec room, or hobby room. Extra LARGE BARN/GARAGE with loft plus a BONUS DETACHED GARAGE work shop. GREAT opportunity for your next investment. This land could easily be subdivided! Book your showings today! QUICK CLOSING AVAILABLE (id:6769)