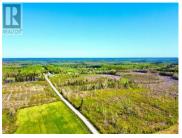

67 ACRES FARM LAND and HOUSE in Sainte-Marie-De-Kent NB. This home features 6 bedrooms and 1.5 bath, EAT-IN kitchen, mini splits(7 years old), Propane stove and fireplace, Wire for GENERATOR, Vinyl windows installed (2006), METAL ROOF (2022). ROAD FRONTAGE APPROX 821 METER/ 2683 Feet. Basement is unfinished with cold room, could easily be finished, all open concept. Attic is unfinished, great space to store or potential rec room, or hobby room. Extra LARGE BARN/GARAGE with loft plus a BONUS DETACHED GARAGE work shop. GREAT opportunity for your next investment. This land could easily be subdivided! Book your showings today! QUICK CLOSING AVAILABLE (id:6769)