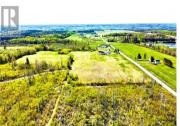

ACRES FARM LAND and HOUSE in Sainte-Marie-De-Kent NB. This home features 6 bedrooms and 1.5 bath, EAT-IN kitchen, mini splits(7 years old), Propane stove and fireplace, Wire for GENERATOR, Vinyl windows installed (2006), METAL ROOF (2022). ROAD FRONTAGE APPROX 821 METER/ 2683 Feet. Basement is unfinished with cold room, could easily be finished, all open concept. Attic is unfinished, great space to store or potential rec room, or hobby room. Extra LARGE BARN/GARAGE with loft plus a BONUS DETACHED GARAGE work shop. GREAT opportunity for your next investment. This land could easily be subdivided! Book your showings today! QUICK CLOSING AVAILABLE (id:6769)