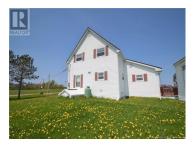

ACRES FARM LAND and HOUSE in Sainte-Marie-De-Kent NB. This home features 6 bedrooms and 1.5 bath, EAT-IN kitchen, mini splits(7 years old), Propane stove and fireplace, Wire for GENERATOR, Vinyl windows installed (2006), METAL ROOF (2022). ROAD FRONTAGE APPROX 821 METER/ 2683 Feet. Basement is unfinished with cold room, could easily be finished, all open concept. Attic is unfinished, great space to store or potential rec room, or hobby room. Extra LARGE BARN/GARAGE with loft plus a BONUS DETACHED GARAGE work shop. GREAT opportunity for your next investment. This land could easily be subdivided! Book your showings today! QUICK CLOSING AVAILABLE (id:6769)