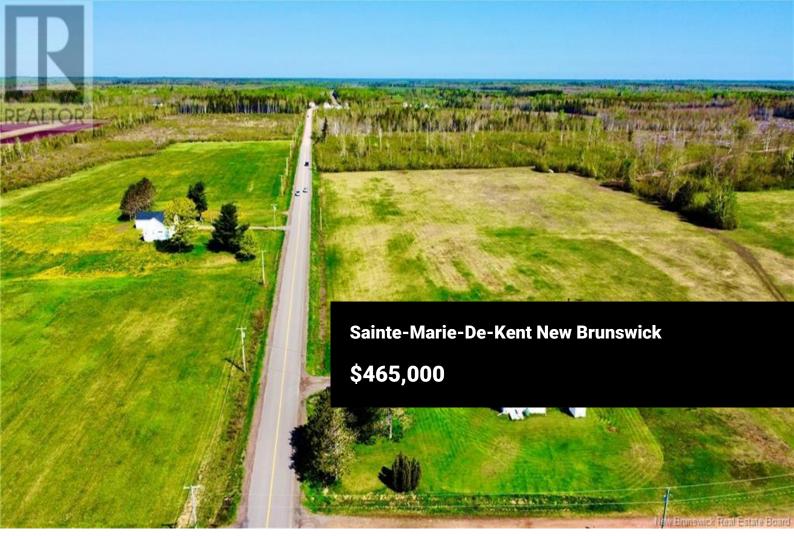

ACRES FARM LAND and HOUSE in Sainte-Marie-De-Kent NB. This home features 6 bedrooms and 1.5 bath, EAT-IN kitchen, mini splits(7 years old), Propane stove and fireplace, Wire for GENERATOR, Vinyl windows installed (2006), METAL ROOF (2022). ROAD FRONTAGE APPROX 821 METER/ 2683 Feet. Basement is unfinished with cold room, could easily be finished, all open concept. Attic is unfinished, great space to store or potential rec room, or hobby room. Extra LARGE BARN/GARAGE with loft plus a BONUS DETACHED GARAGE work shop. GREAT opportunity for your next investment. This land could easily be subdivided! Book your showings today! QUICK CLOSING AVAILABLE (id:6769)