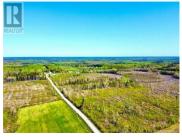

ACRES FARM LAND and HOUSE in Sainte-Marie-De-Kent NB. This home features 6 bedrooms and 1.5 bath, EAT-IN kitchen, mini splits(7 years old), Propane stove and fireplace, Wire for GENERATOR, Vinyl windows installed (2006), METAL ROOF (2022). ROAD FRONTAGE APPROX 821 METER/ 2683 Feet. Basement is unfinished with cold room, could easily be finished, all open concept. Attic is unfinished, great space to store or potential rec room, or hobby room. Extra LARGE BARN/GARAGE with loft plus a BONUS DETACHED GARAGE work shop. GREAT opportunity for your next investment. This land could easily be subdivided! Book your showings today! QUICK CLOSING AVAILABLE (id:6769)