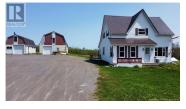

ACRES FARM LAND and HOUSE in Sainte-Marie-De-Kent NB. This home features 6 bedrooms and 1.5 bath, EAT-IN kitchen, mini splits(7 years old), Propane stove and fireplace, Wire for GENERATOR, Vinyl windows installed (2006), METAL ROOF (2022). ROAD FRONTAGE APPROX 821 METER/ 2683 Feet. Basement is unfinished with cold room, could easily be finished, all open concept. Attic is unfinished, great space to store or potential rec room, or hobby room. Extra LARGE BARN/GARAGE with loft plus a BONUS DETACHED GARAGE work shop. GREAT opportunity for your next investment. This land could easily be subdivided! Book your showings today! QUICK CLOSING AVAILABLE (id:6769)