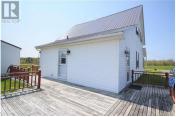

ACRES FARM LAND and HOUSE in Sainte-Marie-De-Kent NB. This home features 6 bedrooms and 1.5 bath, EAT-IN kitchen, mini splits(7 years old), Propane stove and fireplace, Wire for GENERATOR, Vinyl windows installed (2006), METAL ROOF (2022). ROAD FRONTAGE APPROX 821 METER/ 2683 Feet. Basement is unfinished with cold room, could easily be finished, all open concept. Attic is unfinished, great space to store or potential rec room, or hobby room. Extra LARGE BARN/GARAGE with loft plus a BONUS DETACHED GARAGE work shop. GREAT opportunity for your next investment. This land could easily be subdivided! Book your showings today! QUICK CLOSING AVAILABLE (id:6769)