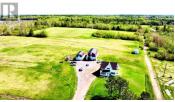

ACRES FARM LAND and HOUSE in Sainte-Marie-De-Kent NB. This home features 6 bedrooms and 1.5 bath, EAT-IN kitchen, mini splits(7 years old), Propane stove and fireplace, Wire for GENERATOR, Vinyl windows installed (2006), METAL ROOF (2022). ROAD FRONTAGE APPROX 821 METER/ 2683 Feet. Basement is unfinished with cold room, could easily be finished, all open concept. Attic is unfinished, great space to store or potential rec room, or hobby room. Extra LARGE BARN/GARAGE with loft plus a BONUS DETACHED GARAGE work shop. GREAT opportunity for your next investment. This land could easily be subdivided! Book your showings today! QUICK CLOSING AVAILABLE (id:6769)