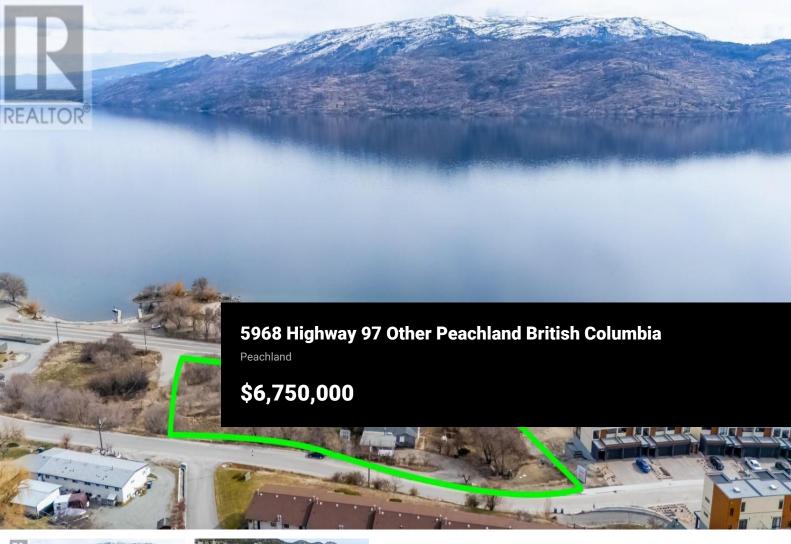

Site Overview: Location: 5971 Princess Street & 5968 Highway 97, Peachland, BC. Total Site Area: 2.18 acres, Buildable Area: 71,231 sq. ft. Current Zoning is C-5 and R1. Development: 3rd reading approved for Medium density townhomes (Max 52 Lake View Townhomes). Highlights: Proximity to Waterfront: Direct adjacent to the boat access, with a stunning lake view, ideal for creating a luxury townhouse community. Walkability: Easy walk to Beach Ave and Downtown Peachland, providing residents with convenient access to local amenities, restaurants, and shops. Approved Plans: The site already has Third Reading Zoning, saving time and reducing uncertainty for developers. This could be a great opportunity for creating a residential community that capitalizes on both the natural beauty and the desirability of the location. (id:6769)