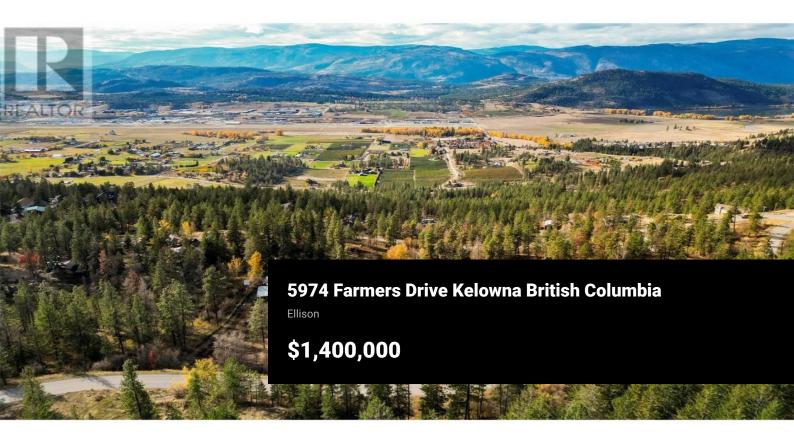

Welcome home, bring all your animals. This proper working ranch is situated on just over 10 acres of useable land, located in the serene and rural setting of Ellison Estates. The perfect corner parcel of land, featuring a dream life for animal lovers, and those that enjoy quiet country living. Currently run as a boarding facility and is completely set up for horses. Featuring a large riding arena (100x200), a hay barn, a lean 2, Quonset/Workshop, tack room, wash station, firepit and an adorable rustic 3 bed/1 bath farm house, hosting a 2 bed loft upstairs and wood burning stove with a connected dog run, large deck and a firepit to enjoy at the end of the day. The lower property has a separate gate/access point as well as the middle bench hosting a fixed 5th wheel fully renovated, and updated inside to provide additional accommodation with separate gate and paddock area. Several ideal spots with multiple lakeviews on the property to build your dream home and enjoy the endless trails for horses, quads, snowmobiling, dirt bikes and many lakes just outside your driveway. Located on a school bus route & within 10 mins to the airport, golf courses, schools and shopping. View the virtual tour of the farm house, and book your showing to see the many animals and experience this special ranch in person. (id:6769)