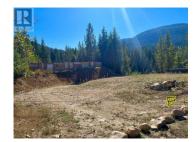

Build your dream home in the peaceful, rural community of Winlaw, BC! This almost one acre parcel has 2 flat potential build sites - one up top where you can take in the scenic mountain views of Frog peak, and one down below near the tranquil forest and sound of the flowing creek. A driveway has been put in for ease of access to the entire lot, as well as 200 Amp power run from the outbuilding with full hook ups to plug in a trailer as well. There is a shallow well in place, as well as a septic tank and field newly installed for the top build site and a second port down below. Water is piped up to the top build site - just needs a pump for the well. Additional levelling has been done recently. Paradise Valley Road is in a great neighborhood, close to local shops and eateries. Reach out today! (id:6769)