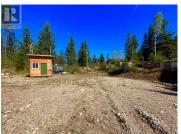

Build your dream home in the peaceful, rural community of Winlaw, BC! This almost one acre parcel has 2 flat potential build sites - one up top where you can take in the scenic mountain views of Frog peak, and one down below near the tranquil forest and sound of the flowing creek. A driveway has been put in for ease of access to the entire lot, as well as 200 Amp power run from the outbuilding with full hook ups to plug in a trailer as well. There is a shallow well in place, as well as a septic tank and field newly installed for the top build site and a second port down below. Water is piped up to the top build site - just needs a pump for the well. Additional levelling has been done recently. Paradise Valley Road is in a great neighborhood, close to local shops and eateries. Reach out today! (id:6769)