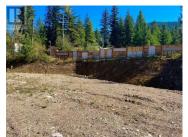

Build your dream home in the peaceful, rural community of Winlaw, BC! This almost one acre parcel has 2 flat potential build sites - one up top where you can take in the scenic mountain views of Frog peak, and one down below near the tranquil forest and sound of the flowing creek. A driveway has been put in for ease of access to the entire lot, as well as 200 Amp power run from the outbuilding with full hook ups to plug in a trailer as well. There is a shallow well in place, as well as a septic tank and field newly installed for the top build site and a second port down below. Water is piped up to the top build site - just needs a pump for the well. Additional levelling has been done recently. Paradise Valley Road is in a great neighborhood, close to local shops and eateries. Reach out today! (id:6769)