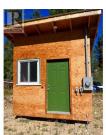

Build your dream home in the peaceful, rural community of Winlaw, BC! This almost one acre parcel has 2 flat potential build sites - one up top where you can take in the scenic mountain views of Frog peak, and one down below near the tranquil forest and sound of the flowing creek. A driveway has been put in for ease of access to the entire lot, as well as 200 Amp power run from the outbuilding with full hook ups to plug in a trailer as well. There is a shallow well in place, as well as a septic tank and field newly installed for the top build site and a second port down below. Water is piped up to the top build site - just needs a pump for the well. Additional levelling has been done recently. Paradise Valley Road is in a great neighborhood, close to local shops and eateries. Reach out today! (id:6769)