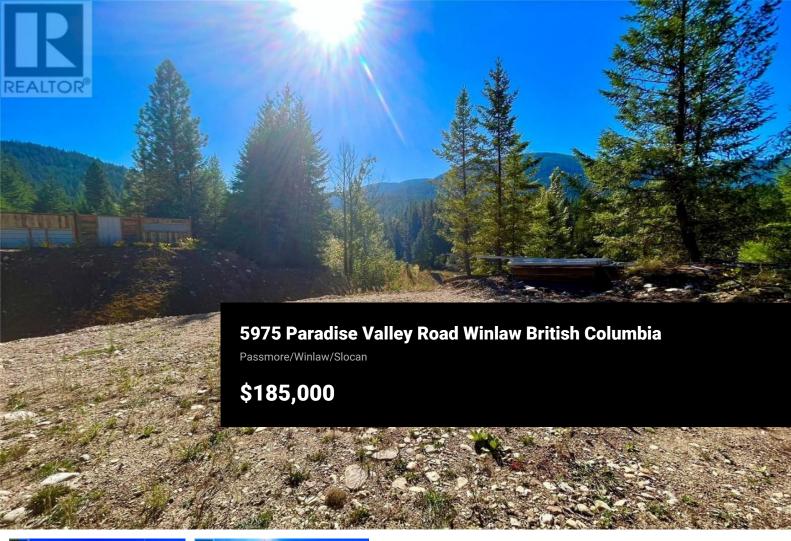

Build your dream home in the peaceful, rural community of Winlaw, BC! This almost one acre parcel has 2 flat potential build sites - one up top where you can take in the scenic mountain views of Frog peak, and one down below near the tranquil forest and sound of the flowing creek. A driveway has been put in for ease of access to the entire lot, as well as 200 Amp power run from the outbuilding with full hook ups to plug in a trailer as well. There is a shallow well in place, as well as a septic tank and field newly installed for the top build site and a second port down below. Water is piped up to the top build site - just needs a pump for the well. Additional levelling has been done recently. Paradise Valley Road is in a great neighborhood, close to local shops and eateries. Reach out today! (id:6769)