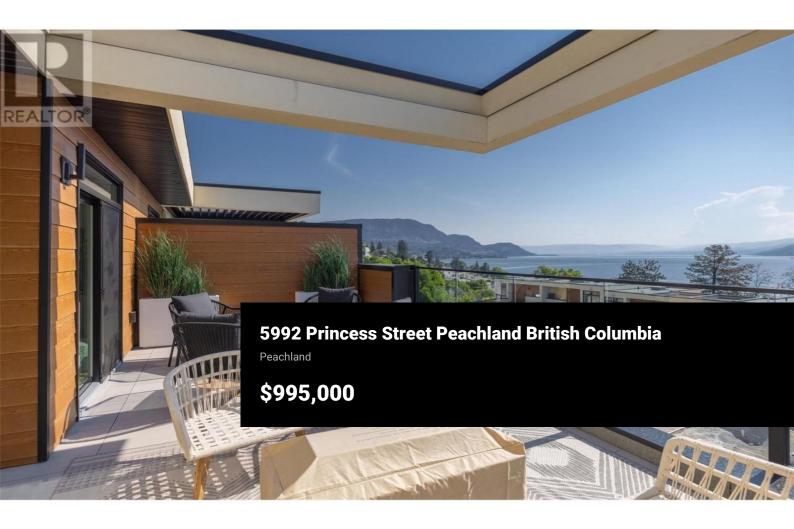

OPEN HOUSE May 18, 12-3:00 \*\*\*SPECIAL DEVELOPER INCENTIVES: Save up to \$68,000! The developer is covering GST, and PTT new construction exemption qualification applies (up to \$17,900 in savings). WELCOME to Your Brand-New Beach Retreat in Sunny Peachland! Located in a stunning Okanagan lakefront community, this spacious end-unit townhome, formerly the Show Suite, features a luxurious 4-level design plus its own private elevator. With open-concept living, expansive windows, and three decks - you'll enjoy dynamic lake & mountain views! Designed with contemporary, lowmaintenance architecture, this home is perfect for ""lock-and-leave"" living or ""aging in place."" Move-in ready, this 2-bedroom, 3-bath home offers: OPEN-CONCEPT LIVING: Main level with 9' and 10' tray ceilings for a bright, airy feel. PRIVATE MASTER SUITE FLOOR: A spa-inspired retreat with a floating vanity, dual under-mount sinks and sensor lighting, quartz counters, frameless shower, large WIC, and same level laundry. HIGH-END FINISHES: Beachinspired colours, hardwood floors, KitchenAid appliances, shaker cabinetry, quartz counters, and energy-efficient features. Additional highlights include a side-by-side double garage, rough-ins for security and Cat6 wiring, plus an oversized rooftop patio perfect for enjoying the breathtaking panoramic lake & mountain views at happy hour! DON"T MISS this chance to ...