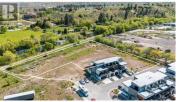

## \$1,998,000

Located in beautiful Oliver, BC this development lot has plans available for 28 townhouses. Phase 2 and 3 of Oliver Landing is highlighted by its prime riverfront location, exceptional views and is close proximity to downtown, shopping, biking and hiking trails. Prepared plans are for 7 - 4 plexes consisting of 28 spacious and modernly designed 1,850 sq/ft townhouses. The design has considered both indoor and outdoor living with 360 degree views and private backyards. There is an option to add lock off suites as well. Phase 2 is 12 units and phase 3 is 16 units. Detailed plans for the townhouses and infrastructure available for review. (id:6769)