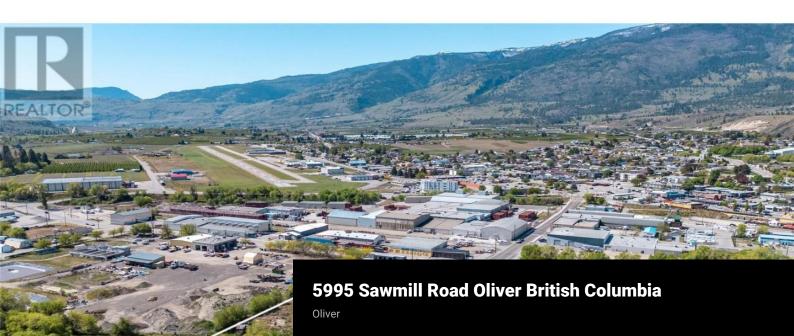

## \$1,998,000

Located in beautiful Oliver, BC this development lot has plans available for 28 townhouses. Phase 2 and 3 of Oliver Landing is highlighted by its prime riverfront location, exceptional views and is close proximity to downtown, shopping, biking and hiking trails. Prepared plans are for 7 - 4 plexes consisting of 28 spacious and modernly designed 1,850 sq/ft townhouses. The design has considered both indoor and outdoor living with 360 degree views and private backyards. There is an option to add lock off suites as well. Phase 2 is 12 units and phase 3 is 16 units. Detailed plans for the townhouses and infrastructure available for review. (id:6769)