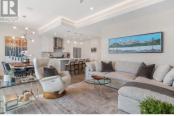

Exquisite Lakeview Retreat at Somerset Reach. Welcome to your stunning sanctuary in Somerset Reach, where luxury living meets breathtaking natural beauty. Gaze out over the sparkling Okanagan Lake from your expansive private sundeck, complete with an outdoor kitchen--perfect for entertaining or simply enjoying the serenity of the surroundings. The elegant louvered rooftop cover allows for seamless transitions from sun-drenched days to starry nights, creating an idyllic setting for year-round enjoyment. Indulge in the opulent ensuite featuring a soaker tub and a double vanity, designed to fulfill all your wellness aspirations. Rich hardwood flooring flows throughout the residence, offering a sense of warmth and luxury without a trace of carpet. Experience unparalleled convenience with a modern, spacious elevator that provides effortless access to every level of your home, ensuring a lifestyle free from stairs. If you're yearning for an escape from the city, yet refuse to compromise on quality and contemporary comforts, this luxurious retreat offers the perfect balance of tranquility and elegance. The upper bedroom transforms with ease into a flex-office for those needing a Lakeview work from home option to brag about! Don't miss the chance to make this exquisite property your own. Schedule a private showing with your agent today--24 hours' notice appreciated! (id:6769)