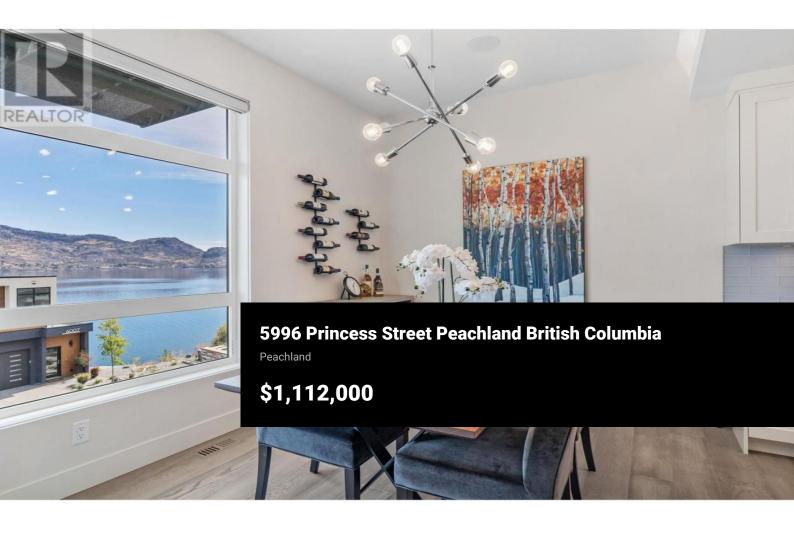

Exquisite Lakeview Retreat at Somerset Reach. Welcome to your stunning sanctuary in Somerset Reach, where luxury living meets breathtaking natural beauty. Gaze out over the sparkling Okanagan Lake from your expansive private sundeck, complete with an outdoor kitchen--perfect for entertaining or simply enjoying the serenity of the surroundings. The elegant louvered rooftop cover allows for seamless transitions from sun-drenched days to starry nights, creating an idyllic setting for year-round enjoyment. Indulge in the opulent ensuite featuring a soaker tub and a double vanity, designed to fulfill all your wellness aspirations. Rich hardwood flooring flows throughout the residence, offering a sense of warmth and luxury without a trace of carpet. Experience unparalleled convenience with a modern, spacious elevator that provides effortless access to every level of your home, ensuring a lifestyle free from stairs. If you're yearning for an escape from the city, yet refuse to compromise on quality and contemporary comforts, this luxurious retreat offers the perfect balance of tranquility and elegance. The upper bedroom transforms with ease into a flex-office for those needing a Lakeview work from home option to brag about! Don't miss the chance to make this exquisite property your own. Schedule a private showing with your agent today--24 hours' notice appreciated! (id:6769)