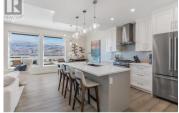

Exquisite Lakeview Retreat at Somerset Reach. Welcome to your stunning sanctuary in Somerset Reach, where luxury living meets breathtaking natural beauty. Gaze out over the sparkling Okanagan Lake from your expansive private sundeck, complete with an outdoor kitchen--perfect for entertaining or simply enjoying the serenity of the surroundings. The elegant louvered rooftop cover allows for seamless transitions from sun-drenched days to starry nights, creating an idyllic setting for year-round enjoyment. Indulge in the opulent ensuite featuring a soaker tub and a double vanity, designed to fulfill all your wellness aspirations. Rich hardwood flooring flows throughout the residence, offering a sense of warmth and luxury without a trace of carpet. Experience unparalleled convenience with a modern, spacious elevator that provides effortless access to every level of your home, ensuring a lifestyle free from stairs. If you're yearning for an escape from the city, yet refuse to compromise on quality and contemporary comforts, this luxurious retreat offers the perfect balance of tranquility and elegance. The upper bedroom transforms with ease into a flex-office for those needing a Lakeview work from home option to brag about! Don't miss the chance to make this exquisite property your own. Schedule a private showing with your agent today--24 hours' notice appreciated! (id:6769)