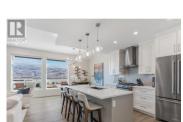

## \$990,000

Exquisite Lakeview Retreat at Somerset Reach, where luxury living meets breathtaking natural beauty. Gaze out over the sparkling Okanagan Lake from your expansive private sundeck, complete with an outdoor kitchen--perfect for entertaining or simply enjoying the serenity of the surroundings. The elegant louvered rooftop cover allows for seamless transitions from sun-drenched days to starry nights, creating an idyllic setting for year-round enjoyment. Indulge in the opulent ensuite featuring a soaker tub and a double vanity, designed to fulfill all your wellness aspirations. Rich hardwood flooring flows throughout the residence, offering a sense of warmth and luxury without a trace of carpet. Experience unparalleled convenience with a modern, spacious elevator that provides effortless access to every level of your home, ensuring a lifestyle free from stairs. If you're yearning for an escape from the city, yet refuse to compromise on quality and contemporary comforts, this luxurious retreat offers the perfect balance of tranquility and elegance. The upper bedroom transforms with ease into a flex-office for those needing a Lakeview work from home option to brag about! . Schedule a showing with your agent today! (id:6769)