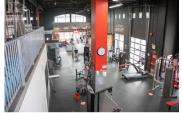

Rare opportunity to PURCHASE a remarkable 15,654 sq. ft. industrial strata unit in West Kelowna's bustling commercial center. Located at 2476 Westlake Road, these prime units are made up of 5 individual units offers unparalleled visibility and accessibility, just minutes from downtown Kelowna and the hub of West Kelowna. This fully equipped, former gym space is now available and ready for immediate access. Perfect for fitness centers, training facilities, or other health and wellness businesses. Key Features: Total area: 15,654 sq. ft., including 12,088sg. ft. on the main floor and 3,566 sg. ft. mezzanine. Flexible I-1 light industrial zoning, perfect for a wide range of businesses. 5 minutes from downtown Kelowna, placing you at the center of West Kelowna's industrial activity. Exceptional Amenities: 5 Overhead Doors: Five 14 x 16-ft overhead doors, ideal for easy access and logistics. Showroom & Lobby: A stylish front entrance with a showroom lobby to showcase your business. Interior Construction: Featuring extensive glazing for abundant natural light. Washrooms & Showers: Multiple built-in washrooms, showers, and a locker room for staff convenience. Office Space: Includes dedicated office areas for administrative needs. Parking: Ample on-site parking, including dedicated stalls and additional visitor parking, ensuring ease of access for employees and clients. Potentially ...