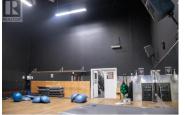

Rare opportunity to PURCHASE a remarkable 15,654 sq. ft. industrial strata unit in West Kelowna's bustling commercial center. Located at 2476 Westlake Road, these prime units are made up of 5 individual units offers unparalleled visibility and accessibility, just minutes from downtown Kelowna and the hub of West Kelowna. This fully equipped, former gym space is now available and ready for immediate access. Perfect for fitness centers, training facilities, or other health and wellness businesses. Key Features: Total area: 15,654 sq. ft., including 12,088sg. ft. on the main floor and 3,566 sg. ft. mezzanine. Flexible I-1 light industrial zoning, perfect for a wide range of businesses. 5 minutes from downtown Kelowna, placing you at the center of West Kelowna's industrial activity. Exceptional Amenities: 5 Overhead Doors: Five 14 x 16-ft overhead doors, ideal for easy access and logistics. Showroom & Lobby: A stylish front entrance with a showroom lobby to showcase your business. Interior Construction: Featuring extensive glazing for abundant natural light. Washrooms & Showers: Multiple built-in washrooms, showers, and a locker room for staff convenience. Office Space: Includes dedicated office areas for administrative needs. Parking: Ample on-site parking, including dedicated stalls and additional visitor parking, ensuring ease of access for employees and clients. Potentially ...