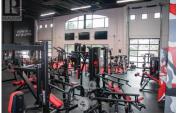

Rare opportunity to PURCHASE a remarkable 15,654 sq. ft. industrial strata unit in West Kelowna's bustling commercial center. Located at 2476 Westlake Road, these prime units are made up of 5 individual units offers unparalleled visibility and accessibility, just minutes from downtown Kelowna and the hub of West Kelowna. This fully equipped, former gym space is now available and ready for immediate access. Perfect for fitness centers, training facilities, or other health and wellness businesses. Key Features: Total area: 15,654 sq. ft., including 12,088sg. ft. on the main floor and 3,566 sg. ft. mezzanine. Flexible I-1 light industrial zoning, perfect for a wide range of businesses. 5 minutes from downtown Kelowna, placing you at the center of West Kelowna's industrial activity. Exceptional Amenities: 5 Overhead Doors: Five 14 x 16-ft overhead doors, ideal for easy access and logistics. Showroom & Lobby: A stylish front entrance with a showroom lobby to showcase your business. Interior Construction: Featuring extensive glazing for abundant natural light. Washrooms & Showers: Multiple built-in washrooms, showers, and a locker room for staff convenience. Office Space: Includes dedicated office areas for administrative needs. Parking: Ample on-site parking, including dedicated stalls and additional visitor parking, ensuring ease of access for employees and clients. Potentially ...