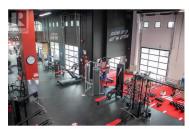

Rare opportunity to PURCHASE a remarkable 15,654 sq. ft. industrial strata unit in West Kelowna's bustling commercial center. Located at 2476 Westlake Road, these prime units are made up of 5 individual units offers unparalleled visibility and accessibility, just minutes from downtown Kelowna and the hub of West Kelowna. This fully equipped, former gym space is now available and ready for immediate access. Perfect for fitness centers, training facilities, or other health and wellness businesses. Key Features: Total area: 15,654 sq. ft., including 12,088sg. ft. on the main floor and 3,566 sg. ft. mezzanine. Flexible I-1 light industrial zoning, perfect for a wide range of businesses. 5 minutes from downtown Kelowna, placing you at the center of West Kelowna's industrial activity. Exceptional Amenities: 5 Overhead Doors: Five 14 x 16-ft overhead doors, ideal for easy access and logistics. Showroom & Lobby: A stylish front entrance with a showroom lobby to showcase your business. Interior Construction: Featuring extensive glazing for abundant natural light. Washrooms & Showers: Multiple built-in washrooms, showers, and a locker room for staff convenience. Office Space: Includes dedicated office areas for administrative needs. Parking: Ample on-site parking, including dedicated stalls and additional visitor parking, ensuring ease of access for employees and clients. Potentially ...