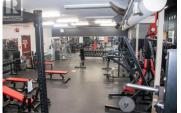

Rare opportunity to PURCHASE a remarkable 15,654 sq. ft. industrial strata unit in West Kelowna's bustling commercial center. Located at 2476 Westlake Road, these prime units are made up of 5 individual units offers unparalleled visibility and accessibility, just minutes from downtown Kelowna and the hub of West Kelowna. This fully equipped, former gym space is now available and ready for immediate access. Perfect for fitness centers, training facilities, or other health and wellness businesses. Key Features: Total area: 15,654 sq. ft., including 12,088sg. ft. on the main floor and 3,566 sg. ft. mezzanine. Flexible I-1 light industrial zoning, perfect for a wide range of businesses. 5 minutes from downtown Kelowna, placing you at the center of West Kelowna's industrial activity. Exceptional Amenities: 5 Overhead Doors: Five 14 x 16-ft overhead doors, ideal for easy access and logistics. Showroom & Lobby: A stylish front entrance with a showroom lobby to showcase your business. Interior Construction: Featuring extensive glazing for abundant natural light. Washrooms & Showers: Multiple built-in washrooms, showers, and a locker room for staff convenience. Office Space: Includes dedicated office areas for administrative needs. Parking: Ample on-site parking, including dedicated stalls and additional visitor parking, ensuring ease of access for employees and clients. Potentially ...