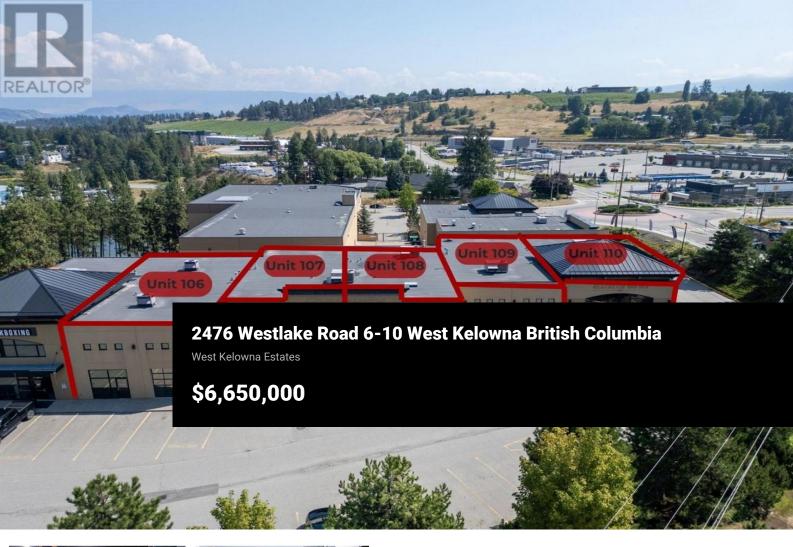

Rare opportunity to PURCHASE a remarkable 15,654 sq. ft. industrial strata unit in West Kelowna's bustling commercial center. Located at 2476 Westlake Road, these prime units are made up of 5 individual units offers unparalleled visibility and accessibility, just minutes from downtown Kelowna and the hub of West Kelowna. This fully equipped, former gym space is now available and ready for immediate access. Perfect for fitness centers, training facilities, or other health and wellness businesses. Key Features: Total area: 15,654 sq. ft., including 12,088sg. ft. on the main floor and 3,566 sg. ft. mezzanine. Flexible I-1 light industrial zoning, perfect for a wide range of businesses. 5 minutes from downtown Kelowna, placing you at the center of West Kelowna's industrial activity. Exceptional Amenities: 5 Overhead Doors: Five 14 x 16-ft overhead doors, ideal for easy access and logistics. Showroom & Lobby: A stylish front entrance with a showroom lobby to showcase your business. Interior Construction: Featuring extensive glazing for abundant natural light. Washrooms & Showers: Multiple built-in washrooms, showers, and a locker room for staff convenience. Office Space: Includes dedicated office areas for administrative needs. Parking: Ample on-site parking, including dedicated stalls and additional visitor parking, ensuring ease of access for employees and clients. Potentially ...