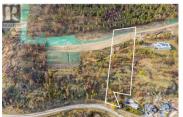

Welcome to Knights View Estates, the Okanagan's newest collection of premier estate lots! This gated, private community will offer 9 oversized lots at a minimum of 2.49 acres in size, all with incredible lake and city views while being just a 10 minute drive to downtown Kelowna. These lots have unobstructed views of Downtown Kelowna and are elevated off the water to create clear sightlines of Okanagan Lake below. At night, enjoy some of the best city views that the Okanagan has to offer. To the west, enjoy direct access to parkland, guaranteeing privacy. The lots offer prepared, flat building profiles accessible by a paved private strata road that allows for a sizeable estate-style home, and are serviced with water, electrical, gas, and cable. The lots will have substantial earthworks completed that shouldn't require additional blasting. Design guidelines are in place to ensure a high standard of building excellence, landscaping, etc yet are not restrictive to an exact style of architecture. Lot 6, boasting 2.51 acres, offers approximately 187' of frontage and a +/- 7,879 square foot building area, allowing for a substantial, linear home with plenty of design options. This is your chance to get into a premier community that is close to downtown, parkland, all of West Kelowna's amenities, wineries, and more! Freehold title! Filed disclosure statement for all relevant details ...