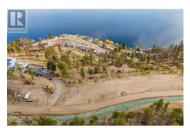

Welcome to Knights View Estates, the Okanagan's newest collection of premier estate lots! This gated, private community will offer 9 oversized lots at a minimum of 2.49 acres in size, all with incredible lake and city views while being just a 10 minute drive to downtown Kelowna. These lots have unobstructed views of Downtown Kelowna and are elevated off the water to create clear sightlines of Okanagan Lake below. At night, enjoy some of the best city views that the Okanagan has to offer. To the west, enjoy direct access to parkland, guaranteeing privacy. The lots offer prepared, flat building profiles accessible by a paved private strata road that allows for a sizeable estate-style home, and are serviced with water, electrical, gas, and cable. The lots will have substantial earthworks completed that shouldn't require additional blasting. Design guidelines are in place to ensure a high standard of building excellence, landscaping, etc yet are not restrictive to an exact style of architecture. Lot 6, boasting 2.51 acres, offers approximately 187' of frontage and a +/- 7,879 square foot building area, allowing for a substantial, linear home with plenty of design options. This is your chance to get into a premier community that is close to downtown, parkland, all of West Kelowna's amenities, wineries, and more! Freehold title! Filed disclosure statement for all relevant details ...