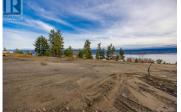

Welcome to Knights View Estates, the Okanagan's newest collection of premier estate lots! This gated, private community will offer 9 oversized lots at a minimum of 2.49 acres in size, all with incredible lake and city views while being just a 10 minute drive to downtown Kelowna. These lots have unobstructed views of Downtown Kelowna and are elevated off the water to create clear sightlines of Okanagan Lake below. At night, enjoy some of the best city views that the Okanagan has to offer. To the west, enjoy direct access to parkland, guaranteeing privacy. The lots offer prepared, flat building profiles accessible by a paved private strata road that allows for a sizeable estate-style home, and are serviced with water, electrical, gas, and cable. The lots will have substantial earthworks completed that shouldn't require additional blasting. Design guidelines are in place to ensure a high standard of building excellence, landscaping, etc yet are not restrictive to an exact style of architecture. Lot 6, boasting 2.51 acres, offers approximately 187' of frontage and a +/- 7,879 square foot building area, allowing for a substantial, linear home with plenty of design options. This is your chance to get into a premier community that is close to downtown, parkland, all of West Kelowna's amenities, wineries, and more! Freehold title! Filed disclosure statement for all relevant details ...