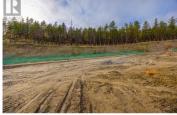

Welcome to Knights View Estates, the Okanagan's newest collection of premier estate lots! This gated, private community will offer 9 oversized lots at a minimum of 2.49 acres in size, all with incredible lake and city views while being just a 10 minute drive to downtown Kelowna. These lots have unobstructed views of Downtown Kelowna and are elevated off the water to create clear sightlines of Okanagan Lake below. At night, enjoy some of the best city views that the Okanagan has to offer. To the west, enjoy direct access to parkland, guaranteeing privacy. The lots offer prepared, flat building profiles accessible by a paved private strata road that allows for a sizeable estate-style home, and are serviced with water, electrical, gas, and cable. The lots will have substantial earthworks completed that shouldn't require additional blasting. Design guidelines are in place to ensure a high standard of building excellence, landscaping, etc yet are not restrictive to an exact style of architecture. Lot 6, boasting 2.51 acres, offers approximately 187' of frontage and a +/- 7,879 square foot building area, allowing for a substantial, linear home with plenty of design options. This is your chance to get into a premier community that is close to downtown, parkland, all of West Kelowna's amenities, wineries, and more! Freehold title! Filed disclosure statement for all relevant details ...