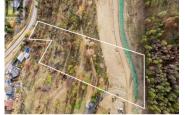

Welcome to Knights View Estates, the Okanagan's newest collection of premier estate lots! This gated, private community will offer 9 oversized lots at a minimum of 2.49 acres in size, all with incredible lake and city views while being just a 10 minute drive to downtown Kelowna. These lots have unobstructed views of Downtown Kelowna and are elevated off the water to create clear sightlines of Okanagan Lake below. At night, enjoy some of the best city views that the Okanagan has to offer. To the west, enjoy direct access to parkland, guaranteeing privacy. The lots offer prepared, flat building profiles accessible by a paved private strata road that allows for a sizeable estate-style home, and are serviced with water, electrical, gas, and cable. The lots will have substantial earthworks completed that shouldn't require additional blasting. Design guidelines are in place to ensure a high standard of building excellence, landscaping, etc yet are not restrictive to an exact style of architecture. Lot 6, boasting 2.51 acres, offers approximately 187' of frontage and a +/- 7,879 square foot building area, allowing for a substantial, linear home with plenty of design options. This is your chance to get into a premier community that is close to downtown, parkland, all of West Kelowna's amenities, wineries, and more! Freehold title! Filed disclosure statement for all relevant details ...