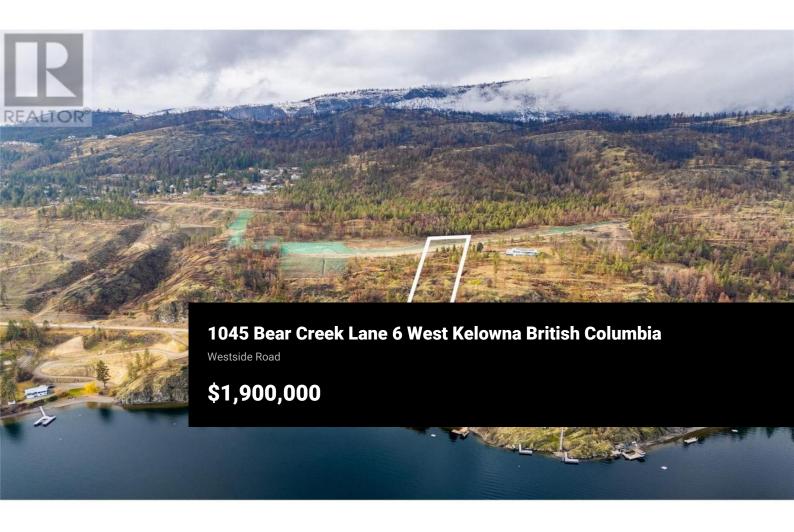

Welcome to Knights View Estates, the Okanagan's newest collection of premier estate lots! This gated, private community will offer 9 oversized lots at a minimum of 2.49 acres in size, all with incredible lake and city views while being just a 10 minute drive to downtown Kelowna. These lots have unobstructed views of Downtown Kelowna and are elevated off the water to create clear sightlines of Okanagan Lake below. At night, enjoy some of the best city views that the Okanagan has to offer. To the west, enjoy direct access to parkland, guaranteeing privacy. The lots offer prepared, flat building profiles accessible by a paved private strata road that allows for a sizeable estate-style home, and are serviced with water, electrical, gas, and cable. The lots will have substantial earthworks completed that shouldn't require additional blasting. Design guidelines are in place to ensure a high standard of building excellence, landscaping, etc yet are not restrictive to an exact style of architecture. Lot 6, boasting 2.51 acres, offers approximately 187' of frontage and a +/- 7,879 square foot building area, allowing for a substantial, linear home with plenty of design options. This is your chance to get into a premier community that is close to downtown, parkland, all of West Kelowna's amenities, wineries, and more! Freehold title! Filed disclosure statement for all relevant details ...