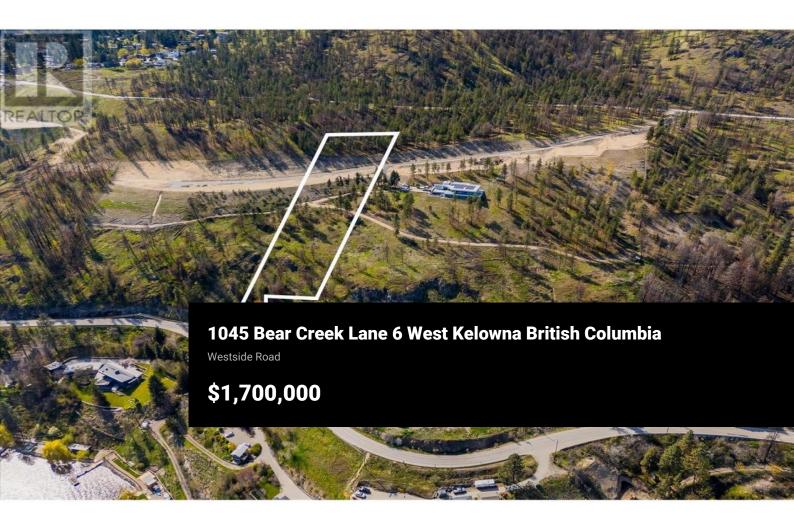

Welcome to Knights View Estates, the Okanagan's newest collection of premier estate lots! This gated, private community will offer 9 oversized lots at a minimum of 2.49 acres in size, all with incredible lake and city views while being just a 10 minute drive to downtown Kelowna. These lots have unobstructed views of Downtown Kelowna and are elevated off the water to create clear sightlines of Okanagan Lake below. At night, enjoy some of the best city views that the Okanagan has to offer. To the west, enjoy direct access to parkland, guaranteeing privacy. The lots offer prepared, flat building profiles accessible by a paved private strata road that allows for a sizeable estate-style home, and are serviced with water, electrical, gas, and cable. The lots will have substantial earthworks completed that shouldn't require additional blasting. Design guidelines are in place to ensure a high standard of building excellence, landscaping, etc yet are not restrictive to an exact style of architecture. Lot 6, boasting 2.51 acres, offers approximately 187' of frontage and a +/- 7,879 square foot building area, allowing for a substantial, linear home with plenty of design options. This is your chance to get into a premier community that is close to downtown, parkland, all of West Kelowna's amenities, wineries, and more! Freehold title! Filed disclosure statement for all relevant details ...