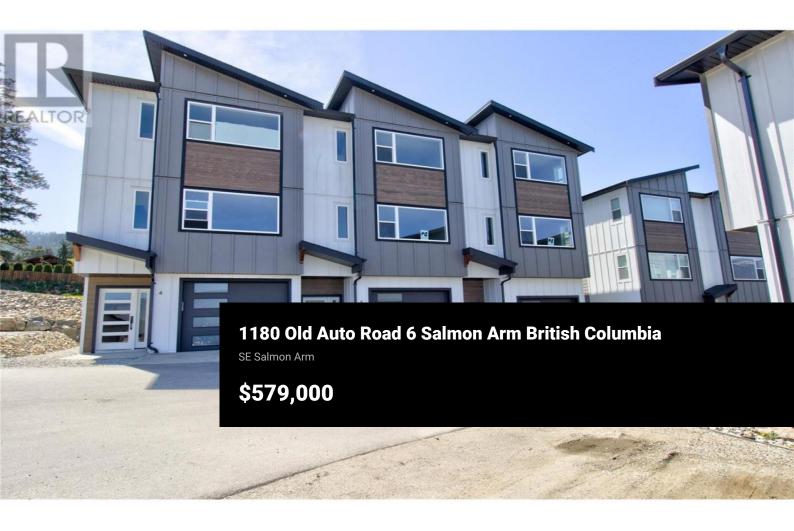

Welcome to Phase 3 at Maple Grove. With the first two phases now sold, don't wait on your chance to own an affordable quality-built home! These 3-bedroom, 3-bathroom townhomes offer fresh, modern finishing and design throughout. Open concept main floor featuring 9' ceilings, beautiful kitchen with big island, solid surface counters, white shaker-style cabinets, and access to the back sundeck. Upstairs you will find 3 generously sized bedrooms, including the master bedroom with full ensuite and huge walk-in closet as well as another full bathroom and laundry room. Below you have your garage and rec room/flex space for your media room, kids' playroom or additional storage. Forced air, gas furnace with optional AC. Pets and rentals welcome. (id:6769)