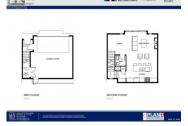

Elevate your living experience with our exquisite new townhomes, available for move-in by January 2025. These eight meticulously crafted homes combine timeless finishes with contemporary design, featuring spacious rooftop patios in a prime central location. Designed for a luxurious yet low-maintenance lifestyle, our townhomes offer the perfect blend of comfort and elegance. This 2 bed, 2.5 bath, centrally located townhouse comes with a rooftop patio engineered to accommodate a full-size hot tub, and comes complete with glass railing, water and gas! Upon entering the second floor living space you will find a spacious kitchen with quartz countertops, SS appliances, gas range and walk-in pantry. There's plenty of room for a dining table, and you will love the spacious living room with cozy gas fireplace. There are 2 large bedrooms on the 3rd floor; both with full ensuite bathrooms (perfect for guest privacy). This home has an ATTACHED DOUBLE CAR GARAGE with provision made to add an EV charger! These homes are being constructed by the award-winning team at Plan B, and come with 2-5-10 New Home Warranty. (id:6769)