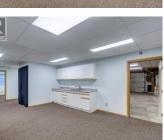

REALTOR

E (EXIT)

Prime 4,375 sqft Commercial Space This versatile space is perfect for businesses of all sizes. It offers: 10 Offices: For focused work and team collaboration. Boardroom: Ideal for meetings and presentations. Common Areas: Upstairs and downstairs, for relaxation and socializing. Staff Room/Kitchen: For breaks and meals. Storage Room: For organized storage. 3 Bathrooms: For convenience. 690 sqft Shop: Customizable for retail or other uses. Ample Parking: For easy access. Endless Possibilities: This space can be tailored to your specific needs. Whether you're looking for a corporate office, creative studio, or mixed-use space, this property offers the flexibility and potential to make your business thrive. Don't miss this opportunity! Contact us today to schedule a viewing. Tenant occupying space until January 31,2026. Photo's are not current. They are to show size of the space only. (id:6769)