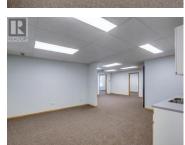

REALTOR

E (EXIT)

Prime 4,375 sqft Commercial Space This versatile space is perfect for businesses of all sizes. It offers: 10 Offices: For focused work and team collaboration. Boardroom: Ideal for meetings and presentations. Common Areas: Upstairs and downstairs, for relaxation and socializing. Staff Room/Kitchen: For breaks and meals. Storage Room: For organized storage. 3 Bathrooms: For convenience. 690 sqft Shop: Customizable for retail or other uses. Ample Parking: For easy access. Endless Possibilities: This space can be tailored to your specific needs. Whether you're looking for a corporate office, creative studio, or mixed-use space, this property offers the flexibility and potential to make your business thrive. Don't miss this opportunity! Contact us today to schedule a viewing. Tenant occupying space until January 31,2026. Photo's are not current. They are to show size of the space only. (id:6769)