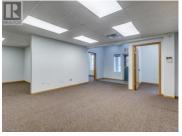

REALTOR

E (EXIT)

Prime 4,375 sqft Commercial Space This versatile space is perfect for businesses of all sizes. It offers: 10 Offices: For focused work and team collaboration. Boardroom: Ideal for meetings and presentations. Common Areas: Upstairs and downstairs, for relaxation and socializing. Staff Room/Kitchen: For breaks and meals. Storage Room: For organized storage. 3 Bathrooms: For convenience. 690 sqft Shop: Customizable for retail or other uses. Ample Parking: For easy access. Endless Possibilities: This space can be tailored to your specific needs. Whether you're looking for a corporate office, creative studio, or mixed-use space, this property offers the flexibility and potential to make your business thrive. Don't miss this opportunity! Contact us today to schedule a viewing. Tenant occupying space until January 31,2026. Photo's are not current. They are to show size of the space only. (id:6769)