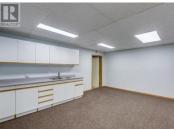

REALTOR

E (EXIT)

Prime 4,375 sqft Commercial Space This versatile space is perfect for businesses of all sizes. It offers: 10 Offices: For focused work and team collaboration. Boardroom: Ideal for meetings and presentations. Common Areas: Upstairs and downstairs, for relaxation and socializing. Staff Room/Kitchen: For breaks and meals. Storage Room: For organized storage. 3 Bathrooms: For convenience. 690 sqft Shop: Customizable for retail or other uses. Ample Parking: For easy access. Endless Possibilities: This space can be tailored to your specific needs. Whether you're looking for a corporate office, creative studio, or mixed-use space, this property offers the flexibility and potential to make your business thrive. Don't miss this opportunity! Contact us today to schedule a viewing. Tenant occupying space until January 31,2026. Photo's are not current. They are to show size of the space only. (id:6769)