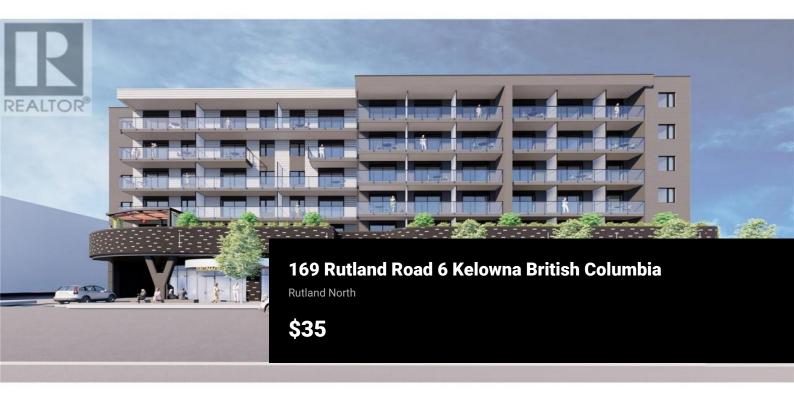

RE/MAX Kelowna 100-1553 Harvey Avenue Kelowna, BC, Canada Central in Rutland is a six-storey mixed-use development featuring 114 residential rental units and six retail CRUs, ranging from 823 to 1,880 sq. ft. CRU 6 offers 1,880 sq. ft. Each unit includes 200-amp, three-phase power service and approximately 14-foot ceilings. The property features a shared commercial loading bay and offers great signage opportunities. Ideally located off Highway 33 in a high-traffic area, perfect for cafes, restaurants, and retail services. Demising options are available. Estimated occupancy is Q3 2025. (id:6769)