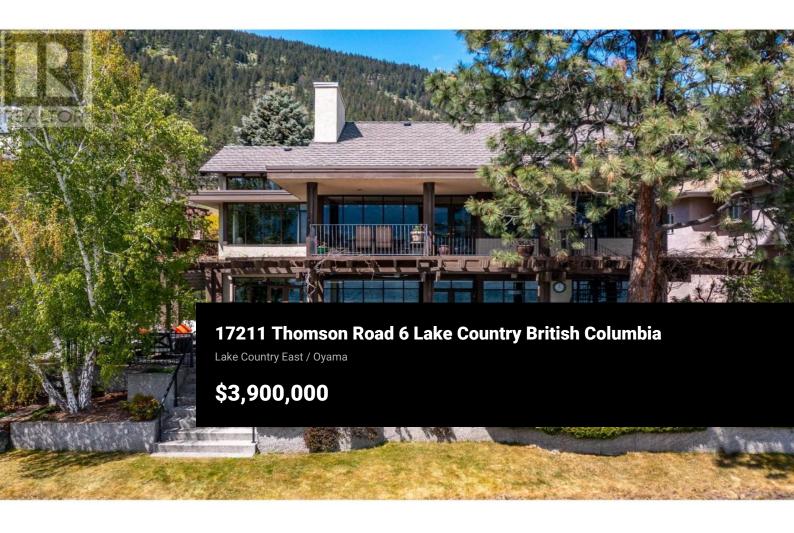

More than a home-this is a lifestyle! Behind privacy gates of Jade Bay Estates, this custom, architecturally designed home provides gracious comfort for you, extended family & guests. Mature landscaping with private courtyard garden & 72 ft of level, swim-ready beach on beautiful turquoise Kalamalka Lake. Excellent dock & anchored float. The main level is designed for one-level living with Great Room that opens to the deck, elegant primary bedroom with spalike ensuite, formal dining room, cabinets with mahogany finish and granite counters with Butler's pantry, lakeview office, powder room and custom laundry. High end finishes in timeless traditional decor with elevated coffered ceilings, walls of wrap-a-round windows and custom built-ins. The lower level, a fully self-contained suite, repeats all the main floor comforts but in lighter decor and enjoys private access to the covered patio. The Bonus wing can expand the suite space on the lower level, perhaps a home gym, or lock-off to become a private guest/nanny suite with own bath & access to the patio. Rough-in for laundry & kitchenette! Near level parking & a double garage w/built-in storage. Separate entrance to heated shop & storage. Only 10 exclusive bare land strata homes enjoy the lighted cul-de-sac & greenspace that is Jade Bay Estates. This waterfront serenity is adjacent to the Rail Trail, and minutes from Lake ...