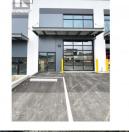

(id:6769)

Phone: (250) 826-6635

Airport Business Park's newest development for sale at an attractive purchase price of \$399 per sq. ft. Located at 1990 Pier Mac Way, this 16,000 sq. ft. energy-efficient building showcases a timeless, modern architectural design with high-quality materials. Building highlights include concrete tilt-up panels, abundant glazing for natural light, exclusive grade loading per unit, high-bay LED lighting, 3-phase power, beautiful landscaping, and on-site parking. Unit 6 offers 1,510 sq. ft. on the ground floor with a 600 sq. ft. mezzanine for a total of 2,110 sq. ft. All units are separately metered and ready for occupancy.