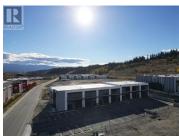

(id:6769)

Phone: (250) 826-6635

Airport Business Park's newest development for sale at an attractive purchase price of \$399 per sq. ft. Located at 1990 Pier Mac Way, this 16,000 sq. ft. energy-efficient building showcases a timeless, modern architectural design with high-quality materials. Building highlights include concrete tilt-up panels, abundant glazing for natural light, exclusive grade loading per unit, high-bay LED lighting, 3-phase power, beautiful landscaping, and on-site parking. Unit 6 offers 1,510 sq. ft. on the ground floor with a 600 sq. ft. mezzanine for a total of 2,110 sq. ft. All units are separately metered and ready for occupancy.