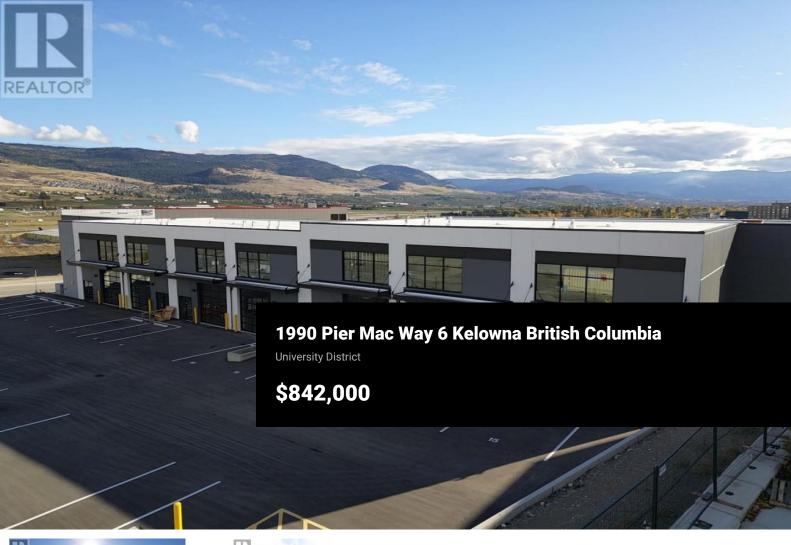

(id:6769)

Phone: (250) 826-6635

Airport Business Park's newest development for sale at an attractive purchase price of \$399 per sq. ft. Located at 1990 Pier Mac Way, this 16,000 sq. ft. energy-efficient building showcases a timeless, modern architectural design with high-quality materials. Building highlights include concrete tilt-up panels, abundant glazing for natural light, exclusive grade loading per unit, high-bay LED lighting, 3-phase power, beautiful landscaping, and on-site parking. Unit 6 offers 1,510 sq. ft. on the ground floor with a 600 sq. ft. mezzanine for a total of 2,110 sq. ft. All units are separately metered and ready for occupancy.