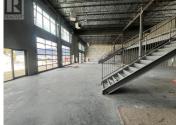

(id:6769)

Phone: (250) 826-6635

Airport Business Park's newest development for sale at an attractive purchase price of \$399 per sq. ft. Located at 1990 Pier Mac Way, this 16,000 sq. ft. energy-efficient building showcases a timeless, modern architectural design with high-quality materials. Building highlights include concrete tilt-up panels, abundant glazing for natural light, exclusive grade loading per unit, high-bay LED lighting, 3-phase power, beautiful landscaping, and on-site parking. Unit 6 offers 1,510 sq. ft. on the ground floor with a 600 sq. ft. mezzanine for a total of 2,110 sq. ft. All units are separately metered and ready for occupancy.