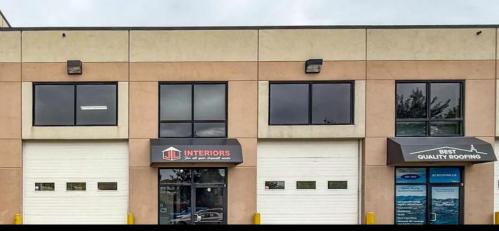

## 220 Neave Road 6 Kelowna British Columbia Rutland North \$16

Main level, industrial - warehouse unit available in the Neave Business Centre. Approx. 1,191 SF includes warehouse space with a grade-level loading bay with a 10' x 12' overhead door, roughed-in washroom (to be finished), shop space to the rear of the unit and some storage. Warehouse has +/-20 ft ceilings, 3-phase power, utility sink and laundry hook-up. Unit has a shared main entrance with 2nd floor tenant, & a secure unit entrance from the entryway to the warehouse. One parking stall in front of the unit dedicated to this unit, plus plenty of on-site complex parking. Central location near Highway 97 in the Reid's Corner area of Kelowna. This is an excellent opportunity for a contractor or light industrial user. (id:6769)