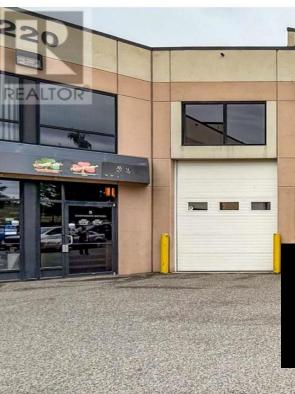

## 220 Neave Road 6 Kelowna British Columbia Rutland North \$16

Main level, industrial - warehouse unit available in the Neave Business Centre. Approx. 1,191 SF includes warehouse space with a grade-level loading bay with a 10' x 12' overhead door, roughed-in washroom (to be finished), shop space to the rear of the unit and some storage. Warehouse has +/-20 ft ceilings, 3-phase power, utility sink and laundry hook-up. Unit has a shared main entrance with 2nd floor tenant, & a secure unit entrance from the entryway to the warehouse. One parking stall in front of the unit dedicated to this unit, plus plenty of on-site complex parking. Central location near Highway 97 in the Reid's Corner area of Kelowna. This is an excellent opportunity for a contractor or light industrial user. (id:6769)