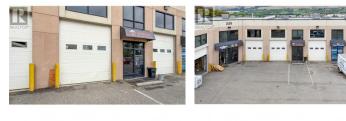

## 220 Neave Road 6 Kelowna British Columbia Rutland North \$16

Main level, industrial - warehouse unit available in the Neave Business Centre. Approx. 1,191 SF includes warehouse space with a grade-level loading bay with a 10' x 12' overhead door, roughed-in washroom (to be finished), shop space to the rear of the unit and some storage. Warehouse has +/-20 ft ceilings, 3-phase power, utility sink and laundry hook-up. Unit has a shared main entrance with 2nd floor tenant, & a secure unit entrance from the entryway to the warehouse. One parking stall in front of the unit dedicated to this unit, plus plenty of on-site complex parking. Central location near Highway 97 in the Reid's Corner area of Kelowna. This is an excellent opportunity for a contractor or light industrial user. (id:6769)