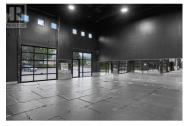

RE/MAX Kelowna 100-1553 Harvey Avenue Kelowna, BC, Canada Rare opportunity to lease a remarkable 2,400 sq. ft. industrial strata unit in West Kelowna's bustling commercial center. Located at 2476 Westlake Road, offers great visibility and accessibility, just minutes from downtown Kelowna and the hub of West Kelowna. Flexible I-1 light industrial zoning, perfect for a wide range of businesses. 5 minutes from downtown Kelowna, placing you at the center of West Kelowna's industrial activity. Exceptional Amenities: Overhead Doors: Five 14 x 16-ft overhead door, ideal for easy access and logistics. Showroom & Lobby: A stylish front entrance with a showroom lobby to showcase your business. Interior Construction: Featuring extensive glazing for abundant natural light. (id:6769)