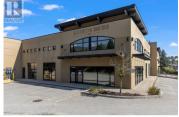

RE/MAX Kelowna 100-1553 Harvey Avenue Kelowna, BC, Canada Rare opportunity to lease a remarkable 2,400 sq. ft. industrial strata unit in West Kelowna's bustling commercial center. Located at 2476 Westlake Road, offers great visibility and accessibility, just minutes from downtown Kelowna and the hub of West Kelowna. Flexible I-1 light industrial zoning, perfect for a wide range of businesses. 5 minutes from downtown Kelowna, placing you at the center of West Kelowna's industrial activity. Exceptional Amenities: Overhead Doors: Five 14 x 16-ft overhead door, ideal for easy access and logistics. Showroom & Lobby: A stylish front entrance with a showroom lobby to showcase your business. Interior Construction: Featuring extensive glazing for abundant natural light. (id:6769)