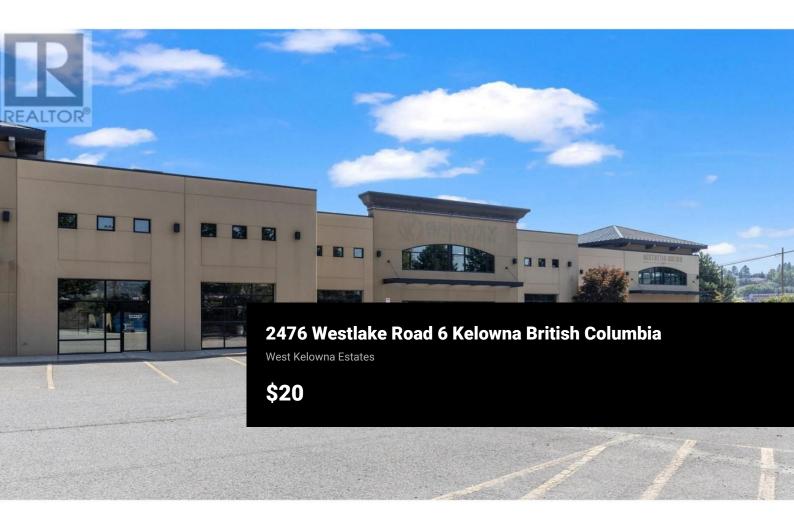

RE/MAX Kelowna 100-1553 Harvey Avenue Kelowna, BC, Canada Rare opportunity to lease a remarkable 2,400 sq. ft. industrial strata unit in West Kelowna's bustling commercial center. Located at 2476 Westlake Road, offers great visibility and accessibility, just minutes from downtown Kelowna and the hub of West Kelowna. Flexible I-1 light industrial zoning, perfect for a wide range of businesses. 5 minutes from downtown Kelowna, placing you at the center of West Kelowna's industrial activity. Exceptional Amenities: Overhead Doors: Five 14 x 16-ft overhead door, ideal for easy access and logistics. Showroom & Lobby: A stylish front entrance with a showroom lobby to showcase your business. Interior Construction: Featuring extensive glazing for abundant natural light. (id:6769)