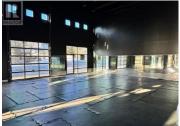

**RE/MAX Kelowna** 100-1553 Harvey Avenue Kelowna, BC, Canada

For Sale: 5-Unit Strata Complex in West Kelowna's Industrial Hub - Individual Units Available: Unit 6: 2,400 sq. ft. Address: 2476 Westlake Road, West Kelowna, BC A rare opportunity to own individual strata units in a versatile 5unit industrial complex located in West Kelowna's prime industrial district. This 15,654 sg. ft. property, featuring a 12,088 sg. ft. main floor and 3,566 sg. ft. mezzanine, offers customizable spaces ideal for a variety of business needs. Situated minutes from downtown Kelowna, it provides excellent visibility and easy access for clients and employees. Property Highlights: oUnit Sizes: oUnit 6: 2,400 sq. ft. oUnit 7: 3,232 sq. ft. (main floor + second floor) oUnit 8: 3,275 sq. ft. (main floor + second floor) oUnit 9: 3,481 sq. ft. (main floor + second floor) oUnit 10: 3,266 sq. ft. (main floor + second floor) oUnit Sizes: 2,400 -15,654 sq. ft., with 21-ft ceilings for mezzanine configurations. oZoning: I-1 Light Industrial for diverse business applications. Ideal for commercial service, light manufacturing, warehousing, education facilities and fitness centers. Key Features: oOverhead doors (14 x 16 ft) for easy logistics. oHigh-quality construction (built in 2005) with natural light-filled spaces. Parking & Accessibility: Ample on-site parking (id:6769)