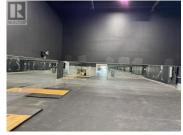

**RE/MAX Kelowna** 100-1553 Harvey Avenue Kelowna, BC, Canada

For Sale: 5-Unit Strata Complex in West Kelowna's Industrial Hub - Individual Units Available: Unit 6: 2,400 sq. ft. Address: 2476 Westlake Road, West Kelowna, BC A rare opportunity to own individual strata units in a versatile 5unit industrial complex located in West Kelowna's prime industrial district. This 15,654 sg. ft. property, featuring a 12,088 sg. ft. main floor and 3,566 sg. ft. mezzanine, offers customizable spaces ideal for a variety of business needs. Situated minutes from downtown Kelowna, it provides excellent visibility and easy access for clients and employees. Property Highlights: oUnit Sizes: oUnit 6: 2,400 sq. ft. oUnit 7: 3,232 sq. ft. (main floor + second floor) oUnit 8: 3,275 sq. ft. (main floor + second floor) oUnit 9: 3,481 sq. ft. (main floor + second floor) oUnit 10: 3,266 sq. ft. (main floor + second floor) oUnit Sizes: 2,400 -15,654 sq. ft., with 21-ft ceilings for mezzanine configurations. oZoning: I-1 Light Industrial for diverse business applications. Ideal for commercial service, light manufacturing, warehousing, education facilities and fitness centers. Key Features: oOverhead doors (14 x 16 ft) for easy logistics. oHigh-quality construction (built in 2005) with natural light-filled spaces. Parking & Accessibility: Ample on-site parking (id:6769)