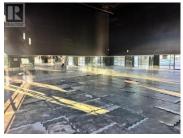

**RE/MAX Kelowna** 100-1553 Harvey Avenue Kelowna, BC, Canada

For Sale: 5-Unit Strata Complex in West Kelowna's Industrial Hub - Individual Units Available: Unit 6: 2,400 sq. ft. Address: 2476 Westlake Road, West Kelowna, BC A rare opportunity to own individual strata units in a versatile 5unit industrial complex located in West Kelowna's prime industrial district. This 15,654 sg. ft. property, featuring a 12,088 sg. ft. main floor and 3,566 sg. ft. mezzanine, offers customizable spaces ideal for a variety of business needs. Situated minutes from downtown Kelowna, it provides excellent visibility and easy access for clients and employees. Property Highlights: oUnit Sizes: oUnit 6: 2,400 sq. ft. oUnit 7: 3,232 sq. ft. (main floor + second floor) oUnit 8: 3,275 sq. ft. (main floor + second floor) oUnit 9: 3,481 sq. ft. (main floor + second floor) oUnit 10: 3,266 sq. ft. (main floor + second floor) oUnit Sizes: 2,400 -15,654 sq. ft., with 21-ft ceilings for mezzanine configurations. oZoning: I-1 Light Industrial for diverse business applications. Ideal for commercial service, light manufacturing, warehousing, education facilities and fitness centers. Key Features: oOverhead doors (14 x 16 ft) for easy logistics. oHigh-quality construction (built in 2005) with natural light-filled spaces. Parking & Accessibility: Ample on-site parking (id:6769)