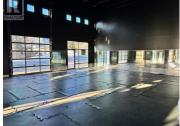

**RE/MAX Kelowna** 100-1553 Harvey Avenue Kelowna, BC, Canada

For Sale: 5-Unit Strata Complex in West Kelowna's Industrial Hub - Individual Units Available: Unit 6: 2,400 sq. ft. Address: 2476 Westlake Road, West Kelowna, BC A rare opportunity to own individual strata units in a versatile 5unit industrial complex located in West Kelowna's prime industrial district. This 15,654 sg. ft. property, featuring a 12,088 sg. ft. main floor and 3,566 sg. ft. mezzanine, offers customizable spaces ideal for a variety of business needs. Situated minutes from downtown Kelowna, it provides excellent visibility and easy access for clients and employees. Property Highlights: oUnit Sizes: oUnit 6: 2,400 sq. ft. oUnit 7: 3,232 sq. ft. (main floor + second floor) oUnit 8: 3,275 sq. ft. (main floor + second floor) oUnit 9: 3,481 sq. ft. (main floor + second floor) oUnit 10: 3,266 sq. ft. (main floor + second floor) oUnit Sizes: 2,400 -15,654 sq. ft., with 21-ft ceilings for mezzanine configurations. oZoning: I-1 Light Industrial for diverse business applications. Ideal for commercial service, light manufacturing, warehousing, education facilities and fitness centers. Key Features: oOverhead doors (14 x 16 ft) for easy logistics. oHigh-quality construction (built in 2005) with natural light-filled spaces. Parking & Accessibility: Ample on-site parking (id:6769)