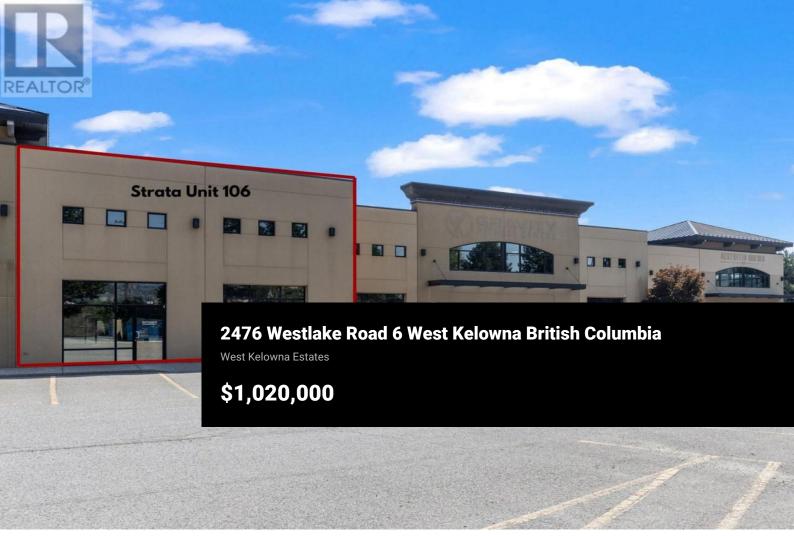

**RE/MAX Kelowna** 100-1553 Harvey Avenue Kelowna, BC, Canada

For Sale: 5-Unit Strata Complex in West Kelowna's Industrial Hub - Individual Units Available: Unit 6: 2,400 sq. ft. Address: 2476 Westlake Road, West Kelowna, BC A rare opportunity to own individual strata units in a versatile 5unit industrial complex located in West Kelowna's prime industrial district. This 15,654 sg. ft. property, featuring a 12,088 sg. ft. main floor and 3,566 sg. ft. mezzanine, offers customizable spaces ideal for a variety of business needs. Situated minutes from downtown Kelowna, it provides excellent visibility and easy access for clients and employees. Property Highlights: oUnit Sizes: oUnit 6: 2,400 sq. ft. oUnit 7: 3,232 sq. ft. (main floor + second floor) oUnit 8: 3,275 sq. ft. (main floor + second floor) oUnit 9: 3,481 sq. ft. (main floor + second floor) oUnit 10: 3,266 sq. ft. (main floor + second floor) oUnit Sizes: 2,400 -15,654 sq. ft., with 21-ft ceilings for mezzanine configurations. oZoning: I-1 Light Industrial for diverse business applications. Ideal for commercial service, light manufacturing, warehousing, education facilities and fitness centers. Key Features: oOverhead doors (14 x 16 ft) for easy logistics. oHigh-quality construction (built in 2005) with natural light-filled spaces. Parking & Accessibility: Ample on-site parking (id:6769)