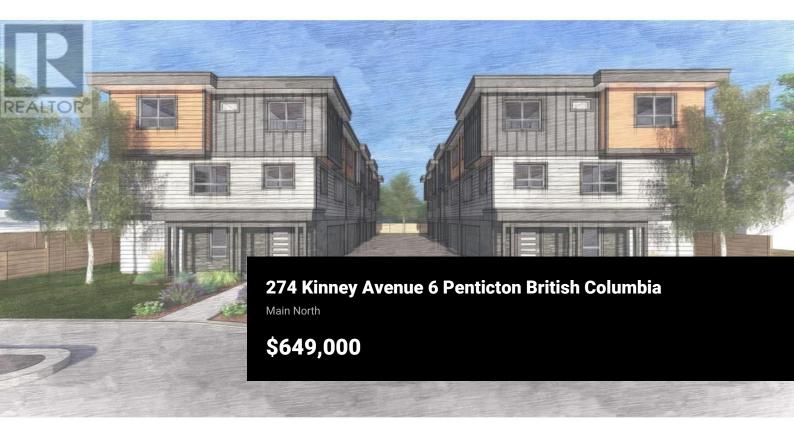

Discover modern comfort and convenience in this stunning three-storey half duplex with an attached double garage. Located in a desirable neighborhood in central Penticton, this townhome offers a spacious and functional layout ideal for family living. The main floor features an open-concept design with a gourmet kitchen showcasing stainless steel appliances and sleek countertops, flowing seamlessly into a welcoming living area. Upstairs, three bedrooms provide ample space, including a primary suite with a private ensuite bath and abundant natural light. With three bathrooms throughout, morning routines are effortless. Outside, enjoy a fenced yard perfect for outdoor gatherings where the kids or pets can play. Additional highlights include high ceilings, hardwood flooring, central heating, and air conditioning. Close to schools, parks, shopping, and public transit, this home promises both comfort and accessibility. Currently under construction - estimated completion Spring 2025. Don't miss the opportunity to get in on this new development, contact the listing agent for details! (id:6769)