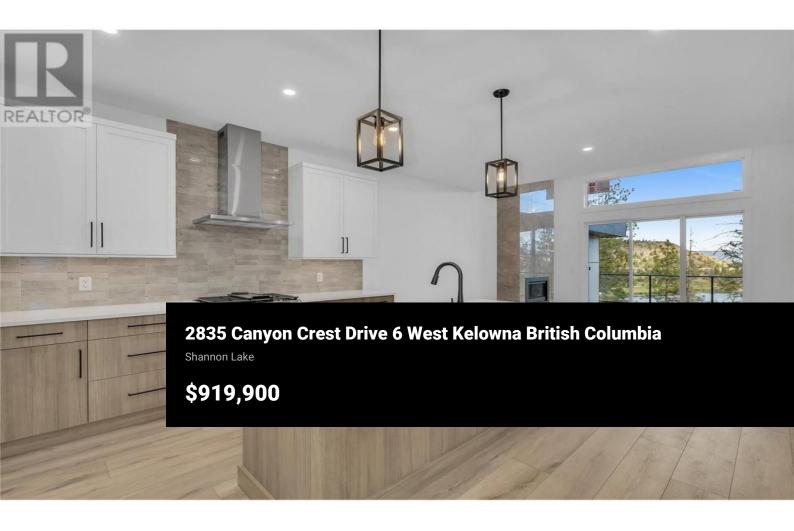

Welcome to Edge View at Tallus Ridge, the best-value townhome community in West Kelowna! Home #6 spans approx 2418 sq ft. and overlooks Shannon Lake. With the primary bedroom on the main floor, enjoy quick access to the kitchen, living/dining area, and laundry room. The primary ensuite includes a deluxe soaker tub, double sink vanity, semi-frameless glass shower stall, and walk-in closet. The high-end modern kitchen includes premium quartz countertops, a slide-in gas range stove, a stainless steel dishwasher, and a refrigerator. Downstairs, you'll find 1 additional bedroom and bath, 2 flex rooms, and a large recreation room. Relax on your partially covered deck and lower patio with amazing views of Shannon Lake and enjoy the convenience of a side-by-side garage. Advanced noise-canceling Logix ICF Blocks built into the party wall for superior durability and insulation. 1-2-5-10 Year New Home Warranty, meets Step 4 of BC's Energy Step Code. Shannon Lake is a 5-minute drive to West Kelowna shopping, restaurants, entertainment, and close to toprated schools. Escape to nature with a small fishing lake, family-friendly golf course & plenty of hiking/biking trails. Move-in now! No PTT (some conditions may apply). \*Photos of a similar unit. Showhome open Saturdays & Sundays from 12-3pm! (id:6769)