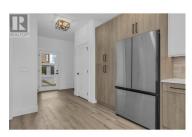

Welcome to Edge View at Tallus Ridge, the best-value townhome community in West Kelowna! Home #6 spans approx 2418 sq ft. and overlooks Shannon Lake. With the primary bedroom on the main floor, enjoy quick access to the kitchen, living/dining area, and laundry room. The primary ensuite includes a deluxe soaker tub, double sink vanity, semi-frameless glass shower stall, and walk-in closet. The high-end modern kitchen includes premium quartz countertops, a slide-in gas range stove, a stainless steel dishwasher, and a refrigerator. Downstairs, you'll find 1 additional bedroom and bath, 2 flex rooms, and a large recreation room. Relax on your partially covered deck and lower patio with amazing views of Shannon Lake and enjoy the convenience of a side-by-side garage. Advanced noise-canceling Logix ICF Blocks built into the party wall for superior durability and insulation. 1-2-5-10 Year New Home Warranty, meets Step 4 of BC's Energy Step Code. Shannon Lake is a 5-minute drive to West Kelowna shopping, restaurants, entertainment, and close to toprated schools. Escape to nature with a small fishing lake, family-friendly golf course & plenty of hiking/biking trails. Move-in now! No PTT (some conditions may apply). \*Photos of a similar unit. Showhome open Saturdays & Sundays from 12-3pm! (id:6769)