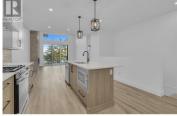

Welcome to Edge View at Tallus Ridge, the best-value townhome community in West Kelowna! Home #6 spans approx 2418 sq ft. and overlooks Shannon Lake. With the primary bedroom on the main floor, enjoy quick access to the kitchen, living/dining area, and laundry room. The primary ensuite includes a deluxe soaker tub, double sink vanity, semi-frameless glass shower stall, and walk-in closet. The high-end modern kitchen includes premium quartz countertops, a slide-in gas range stove, a stainless steel dishwasher, and a refrigerator. Downstairs, you'll find 1 additional bedroom and bath, 2 flex rooms, and a large recreation room. Relax on your partially covered deck and lower patio with amazing views of Shannon Lake and enjoy the convenience of a side-by-side garage. Advanced noise-canceling Logix ICF Blocks built into the party wall for superior durability and insulation. 1-2-5-10 Year New Home Warranty, meets Step 4 of BC's Energy Step Code. Shannon Lake is a 5-minute drive to West Kelowna shopping, restaurants, entertainment, and close to toprated schools. Escape to nature with a small fishing lake, family-friendly golf course & plenty of hiking/biking trails. Move-in now! No PTT (some conditions may apply). \*Photos of a similar unit. Showhome open Saturdays & Sundays from 12-3pm! (id:6769)